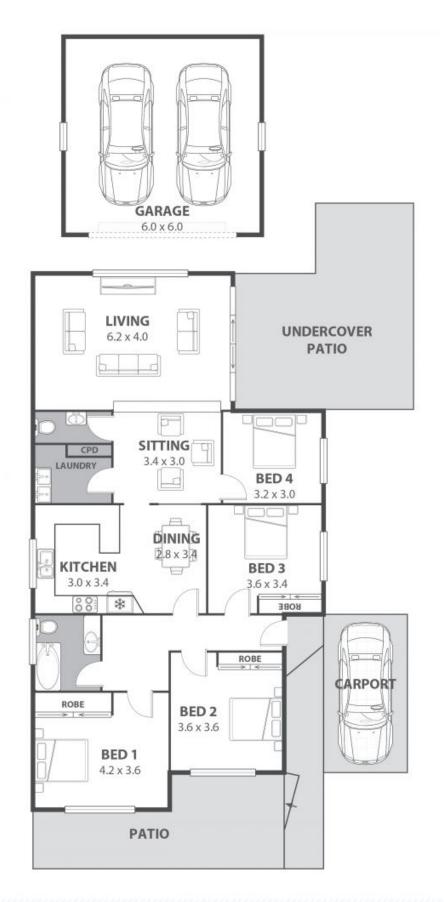

in an extra-wide street lined by other high-quality homes.

Relishing in a central location, a car is rarely needed with amenities located within a short stroll away in the neighbouring township of Fairy Meadow, where you'll find popular eateries, supermarkets, services and more.

A quick walk down the road will take you directly to the shoreline of Towradgi Beach, home to beautiful reserves, parks, rock pool and of course sparkling surf and sand. The Illawarra cycleway can also be accessed from the beach. Head north to Corrimal or travel south to Fairy Meadow and beyond to Wollongong? why not ride your bike to work taking in the spectacular ocean view along the way!

**Price:** \$1,150,000 **Water Rates:** \$220.00 p/q

**Adam McMahon** 

**Ethan Hennessy** 

02 4267 5377

**PROPERTY**