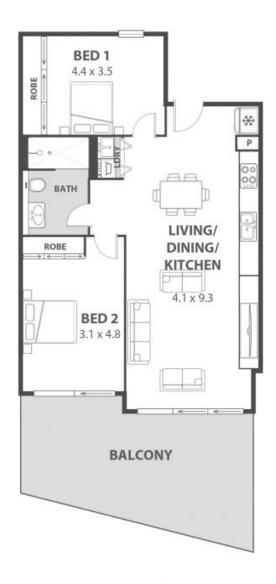

## dignam

102/8 Railway Parade Thirroul, NSW

2

1

## Property

Presenting 9 luxury apartments, the 'Patris Residences' is a collection of architecturally

Price:

\$1,015,000

Adam McMahon

**Adam McMahon** 

02 4267 5377