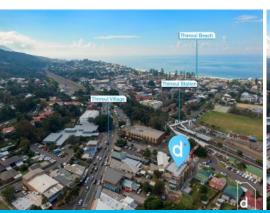

## Location

Located around the corner from the main street of Thirroul, here you'll find a melting pot of cafes, eateries and restaurants? you're sure to find a cuisine to suit anyone's taste! Boutique retail collectives and a wide range of services are also on offer just footsteps away.

One block from the train station, commuters can travel with ease to Sydney each day with an express train taking you into the CBD in approximately 60-minutes.