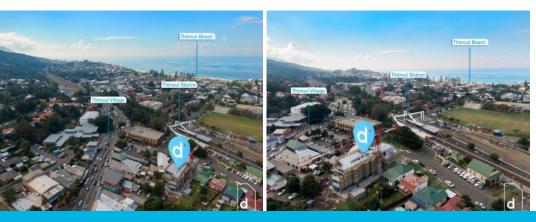

#### Location

Located around the corner from the main street of Thirroul, here you'll find a melting pot of cafes, eateries and restaurants ? you're sure to find a cuisine to suit anyone's taste! Boutique retail collectives and a wide range of services are also on offer just footsteps away.

One block from the train station, commuters can travel with ease to Sydney each day with an express train taking you into the CBD in approximately 60-minutes.