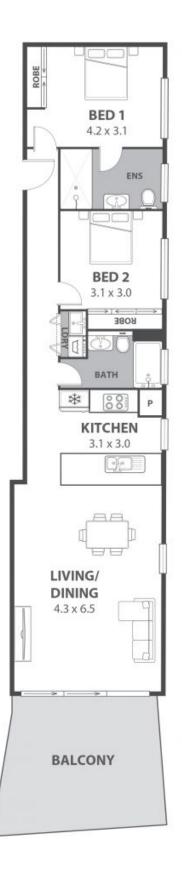

### Property

Presenting 9 luxury apartments, the 'Patris Residences' is a collection of architecturally

\$1,120,000

Price:

Adam McMahon

Adam McMahon 02 4267 5377

## www.dignam.com.au

Lvl2.01/8 Railway Parade, Thirroul

Internal Space 81m<sup>2</sup>