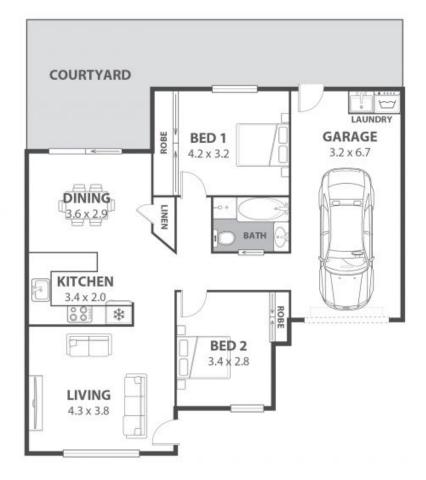

### Property

Simple yet functional in design, this solid brick villa unfolds over a single level. Greeting you on arrival is a

## www.dignam.com.au

ultra-convenient coastal lifestyle!

3/22 Railway Street, East Corrimal

Internal Space 98m <sup>2</sup>