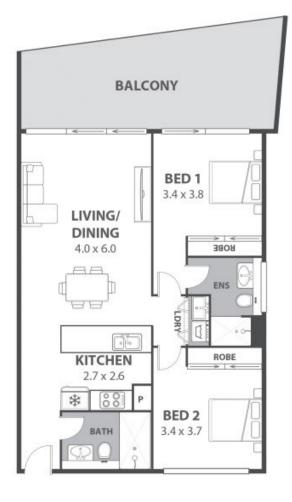

#### Property

Presenting 9 luxury apartments, the 'Patris Residences' is a collection of architecturally

\$1,150,000

Price:

Adam McMahon

Adam McMahon 02 4267 5377

Lvl1.04/8 Railway Parade, Thirroul

Internal Space 76m<sup>2</sup>