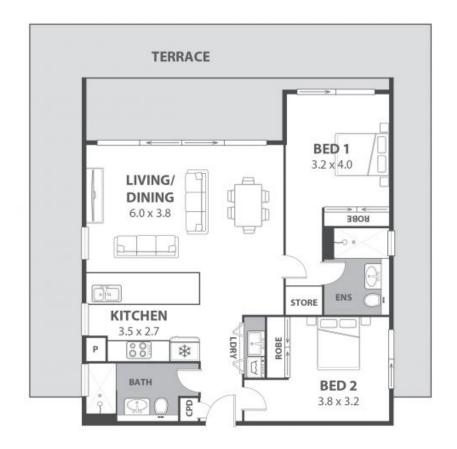

## Property

Presenting 9 luxury apartments, the 'Patris Residences' is a collection of architecturally

**Price:** \$1,350,000

Adam McMahon

**Adam McMahon** 

02 4267 5377