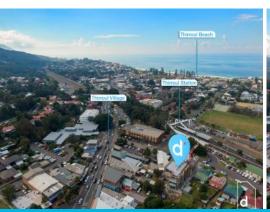

## Location

Located around the corner from the main street of Thirroul, here you'll find a melting pot of cafes, eateries and restaurants? you're sure to find a cuisine to suit anyone's taste! Boutique retail collectives and a wide range of services are also on offer just footsteps away.

One block from the train station, commuters can travel with ease to Sydney each day with an express train taking you into the CBD in approximately 60-minutes.