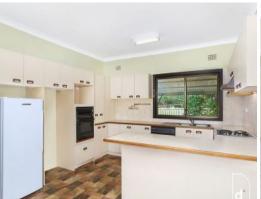

Features include:

- Three good size bedrooms boasting built in robe to main bedroom and large robe in second bedroom
- Light filled open plan layout highlighted by large windows
- Outdoor entertaining space extends onto a spacious garden
- Well appointed large kitchen with generous cupboard storage and new oven
- Air conditioning and ceiling fan in both the lounge room and main bedroom
- Functional bathroom and second toilet in laundry
- Easy access to bus stop
- Bustling and vibrant township is only a couple of minutes' drive offering a range of amenities including shops, transport, cafes and restaurants. The highway is super accessible providing an easy commu