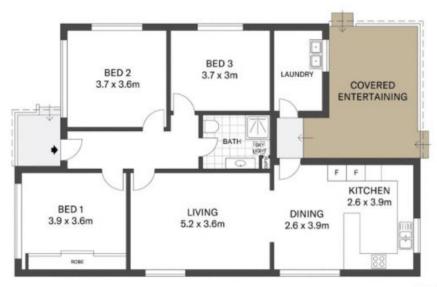

Features include:

- Three good size bedrooms boasting built in robe to main bedroom and large robe in second bedroom
- Light filled open plan layout highlighted by large windows
- Outdoor entertaining space extends onto a spacious garden
- Well appointed large kitchen with generous cupboard storage and new oven
- Air conditioning and ceiling fan in both the lounge room and main bedroom
- Functional bathroom and second toilet in laundry
- Easy access to bus stop
- Bustling and vibrant township is only a couple of minutes' drive offering a range of amenities including shops, transport, cafes and restaurants. The highway is super accessible providing an easy commu

Price: \$525 pw Available Date: 2021-10-06

Sue English

APPROX. INT: 100m<sup>2</sup> APPROX. EXT: 1,730.3m<sup>2</sup>

LAND: 1,830.3m<sup>2</sup>