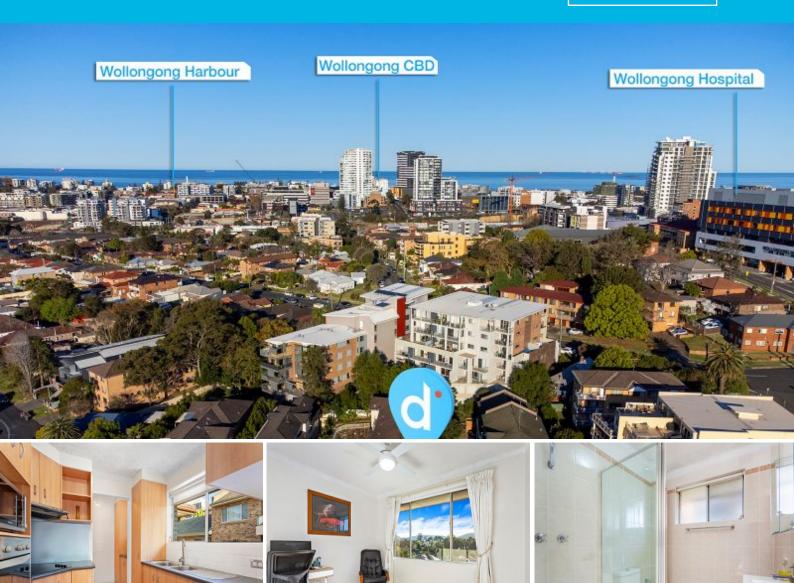

## PRIME LOCATION TO INVEST OR START OUT!

Wake up every morning and appreciate a stunning, panoramic view of the escarpment from your private balcony! Enjoying a highly convenient position, this 2 bedroom unit is a short walk to Wollongong hubs and amenities.

## Location

Situated in a popular complex, the property is less than a 200m walk from your new home to Wollongong's medical hub including the hospital. A further stroll down the road will take you into the vibrant Crown Street Mall where you can access major supermarkets and retailers, cinemas and a buzzing food and dining precinct.

Meander up the road for an afternoon jog or swim at Beaton Park Leisure Centre. Also in proximity is the University of Wollongong, the harbour, North Beach and various clubs.

**Adam McMahon** 

**Ethan Hennessy** 