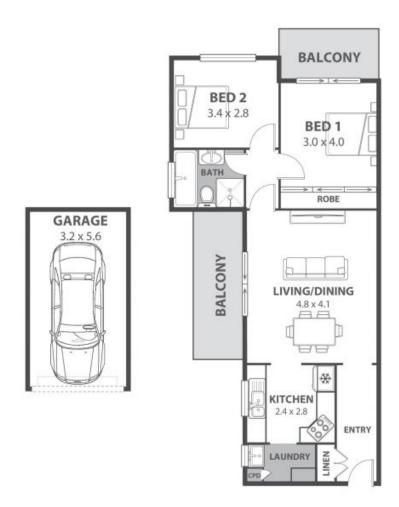

## PRIME LOCATION TO INVEST OR START OUT!

Wake up every morning and appreciate a stunning, panoramic view of the escarpment from your private balcony! Enjoying a highly convenient position, this 2 bedroom unit is a short walk to Wollongong hubs and amenities.