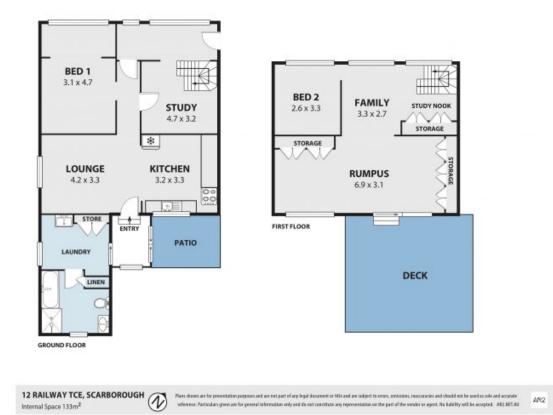

## 12 Railway Terrace Scarborough, NSW

## WHALE WATCHING FROM YOUR LOUNGE ROOM

Occupying an elevated position boasting wide ocean views, this beachside pad been recently renovated combining a quaint seaside charm with refreshed, modern interiors.

Bursting with character and soul, this inviting abode is a unique find in a prime location.

Price: Contact Agent Council Rates: \$536.34 p/q

Location

The neighbouring town of Wombarra is only a short drive or a casual walk down the road and is where you'll find further amenities including the train station, Wombarra Rock Pool and bowling club.