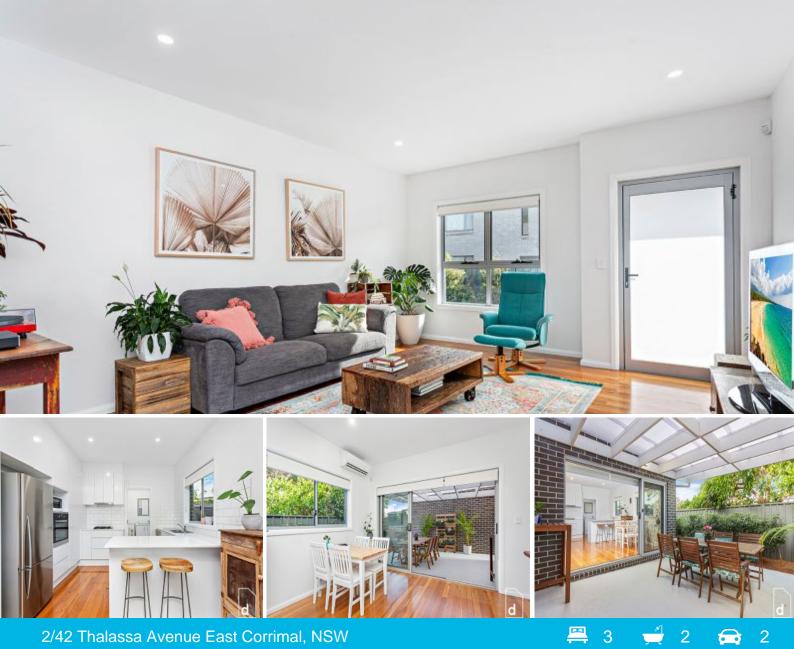

## NEAR-NEW CONTEMPORARY TOWNHOUSE A WALK TO THE BEACH

A recent contemporary development, this oversized townhouse is an exciting find in a quiet, sophisticated complex of 7 residences. Approximately a 700m walk to the beach, this property comes with all the perks of modern coastal living!

2/42 Thalassa Avenue, East Corrimal

Internal Space 128m<sup>2</sup>