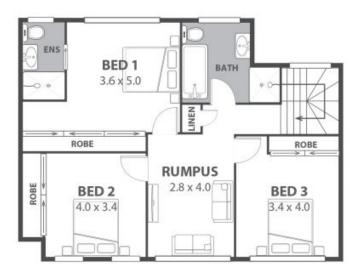

## NEAR-NEW CONTEMPORARY TOWNHOUSE A WALK TO THE BEACH

A recent contemporary development, this oversized townhouse is an exciting find in a quiet, sophisticated complex of 7 residences. Approximately a 700m walk to the beach, this property comes with all the perks of modern coastal living!

Location

This remarkable property relishes in an enviable East Corrimal locale. Within footsteps of your new home, enjoy ready access to the shoreline and discover Bellambi Lake, world-class beaches, the Illawarra Cycleway and picturesque reserves.

| Price:         | \$1,135,000  |
|----------------|--------------|
| Council Rates: | \$373.00 p/q |
| Water Rates:   | \$150.00 p/q |
| Strata Rates:  | \$504.00 p/q |

Adam McMahon Ad

Adam McMahon 02 4267 5377





2/42 Thalassa Avenue, East Corrimal

Internal Space 128m<sup>2</sup>