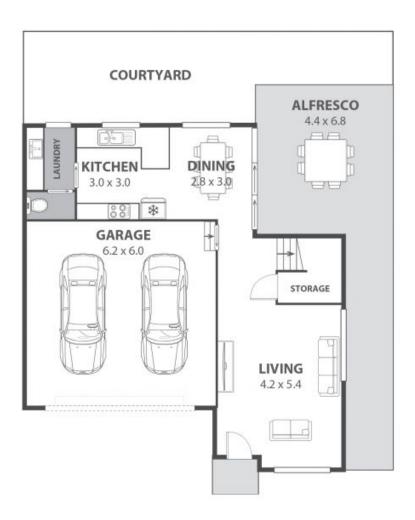

## NEAR-NEW CONTEMPORARY TOWNHOUSE A WALK TO THE BEACH

A recent contemporary development, this oversized townhouse is an exciting find in a quiet, sophisticated complex of 7 residences. Approximately a 700m walk to the beach, this property comes with all the perks of modern coastal living!

Location

This remarkable property relishes in an enviable East Corrimal locale. Within footsteps of your new home, enjoy ready access to the shoreline and discover Bellambi Lake, world-class beaches, the Illawarra Cycleway and picturesque reserves.

| Price:         | \$1,135,000  |
|----------------|--------------|
| Council Rates: | \$373.00 p/q |
| Water Rates:   | \$150.00 p/q |
| Strata Rates:  | \$504.00 p/q |

Adam McMahon Ad

Adam McMahon 02 4267 5377





2/42 Thalassa Avenue, East Corrimal

Internal Space 128m<sup>2</sup>