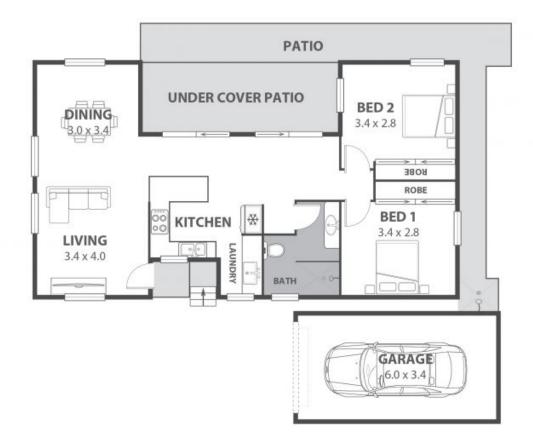

Price:

\$826,000

Adam McMahon

**Isabelle Lace** 02 4267 5377

2/70 Gray Street, Woonona

Internal Space 97m <sup>2</sup>

N