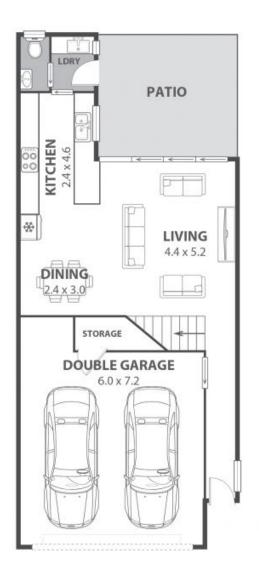

## **BRAND NEW CONTEMPORARY DUPLEX**

Be the first to move into this brand new duplex, positioned within minutes of beaches and footsteps to parks and the village.

Stylish and showcasing premium inclusions, this is a quiet and convenient sanctuary. Contemporary

Location

Price:

\$1,075,000

Location

...

Property...

...

Set back from the road at the rear of a boutique complex, this contemporary duplex impresses immediately upon arrival with the escarpment soaring in the backdrop. A private entry and hallway lead you to