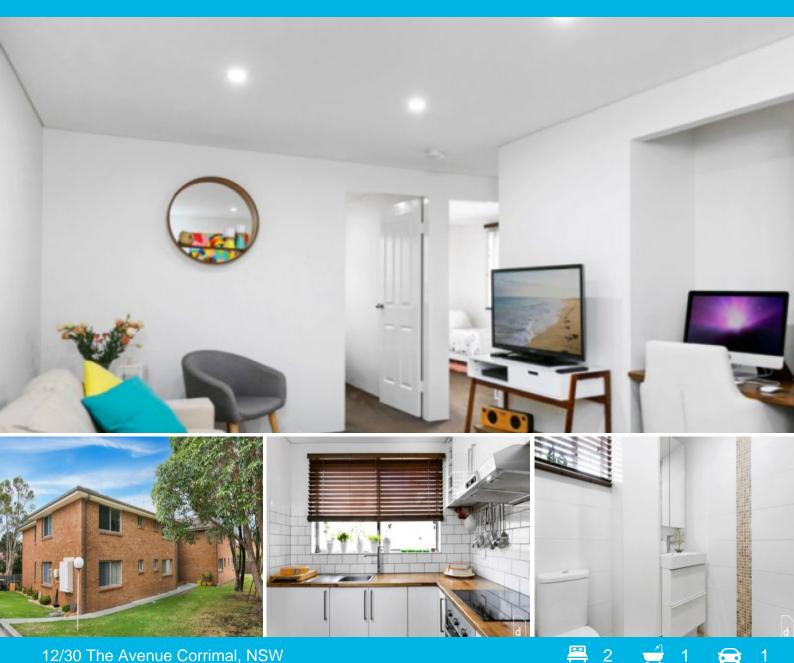

## ATTRACTIVE GROUND FLOOR RETREAT

Brimming with light, this attractive ground floor unit is beautifully presented with modern finished throughout. Conveniently located within walking distance to shops and all the conveniences of Corrimal CBD.

## Features include:

- Two spacious bedrooms, one with large built in robe
- Combined living & dining area
- Updated kitchen with stainless steel appliances
- Renovated bathroom
- Added bonus of study nook
- Onsite allocated carspace
- Nearby to shops, schools and services including a number of school options
- Located close to public transport and Corrimal CBD.