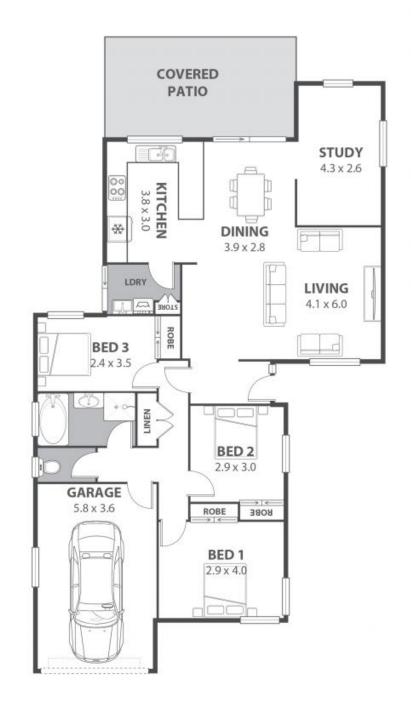

## CONVENIENT COASTAL LIVING IN MAGNOLIA GREEN

Positioned in the tightly held, ever-popular Magnolia Green Estate with all of the modern day conveniences located within walking distance in the heart of Woonona. Complete with an inground pool, tennis court and an abundance of green space, a resort-style lifestyle beckons!