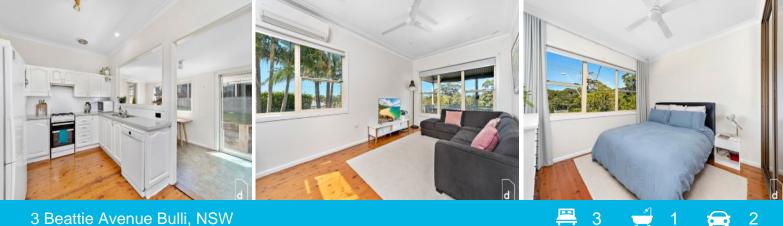

Features include:

- Three bedrooms with ceiling fans and two with built-in-robes
- Loungeroom boasting an abundance of natural light and split system air conditioning
- Well appointed kitchen overlooking yard and includes dishwasher
- Separate meals area or additional sunroom space
- Tidy bathroom with shower over bath
- Internal laundry which includes separate toilet
- Large north facing rear secured yard and pets will be considered.
- Lock up garage with additional undercover carport space