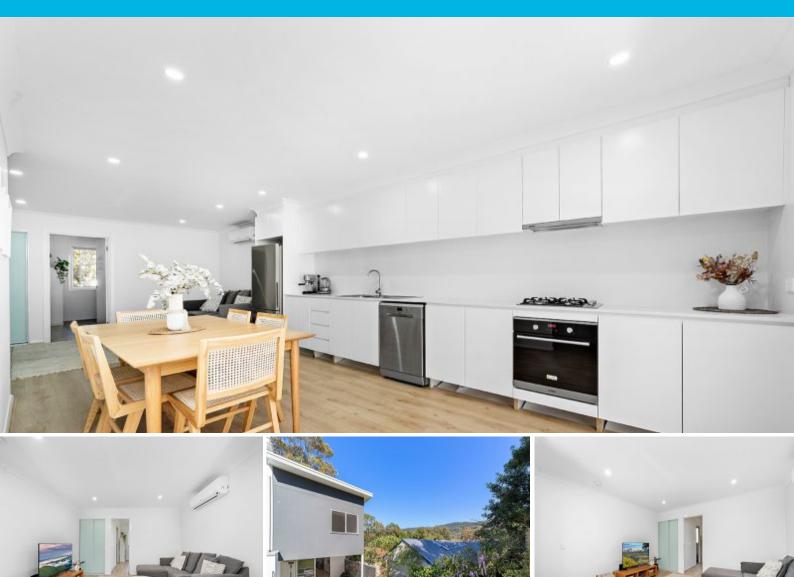

## ELEVATED CONTEMPORARY TOWNHOUSE IN CENTRAL WOONONA LOCALE

Elevated to capture the breeze and escarpment views, this modern townhouse impresses with its style, size and 5-star location. Architecturally designed and situated in a boutique complex, this is low-maintenance living at its best.

## Property...

On the upper floor is a magnificent master retreat, a sky-high haven featuring a trio of built-in robes and a luxury ensuite revealing floor to ceiling tiling, corner shower, vanit

| Price:         | \$780,000    |
|----------------|--------------|
| Council Rates: | \$353.00 p/q |
| Water Rates:   | \$205.00 p/q |
| Strata Rates:  | \$437.00 p/q |