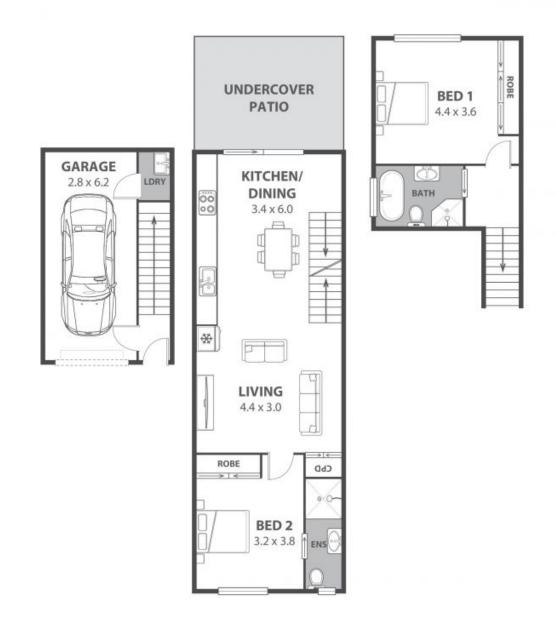

## Property...

On the upper floor is a magnificent master retreat, a sky-high haven featuring a trio of built-in robes and a luxury ensuite revealing floor to ceiling tiling, corner shower, vanit

| Price:         | \$780,000    |
|----------------|--------------|
| Council Rates: | \$353.00 p/q |
| Water Rates:   | \$205.00 p/q |
| Strata Rates:  | \$437.00 p/q |

2

Adam McMahon

**Ethan Hennessy** 02 4267 5377

3/35 Nicholson Road, Woonona

Internal Space 111m<sup>2</sup>