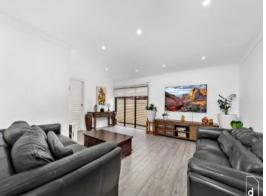

Features include:

- Luxurious master bedroom with double built-in-robe and ensuite
- Three additional bedrooms with built in robes
- Two central bathrooms
- Open plan kitchen, lounge & dining area
- Ducted air conditioning & solar panels
- Well appointed large kitchen with ample cupboard space, dishwasher and gas cook top
- Double garage and additional storage space
- Walk to Woonona's CBD and enjoy the local gyms, clubs, cafe's & restaurants