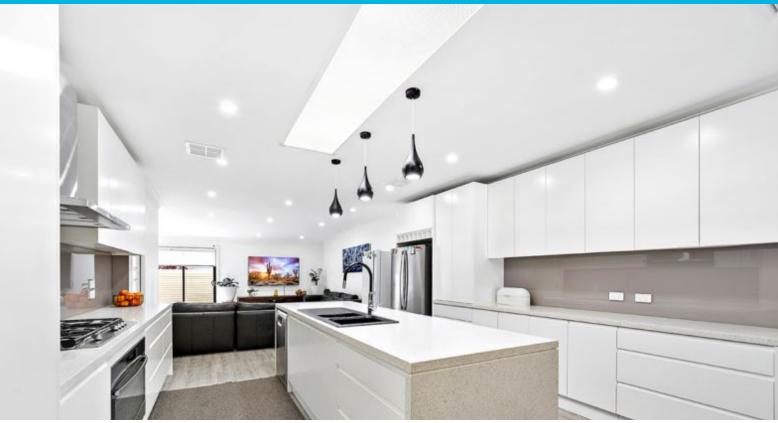

Features include:

- Luxurious master bedroom with double built-in-robe and ensuite
- Three additional bedrooms with built in robes
- Two central bathrooms
- Open plan kitchen, lounge & dining area
- Ducted air conditioning & solar panels
- Well appointed large kitchen with ample cupboard space, dishwasher and gas cook top
- Double garage and additional storage space
- Walk to Woonona's CBD and enjoy the local gyms, clubs, cafe's & restaurants