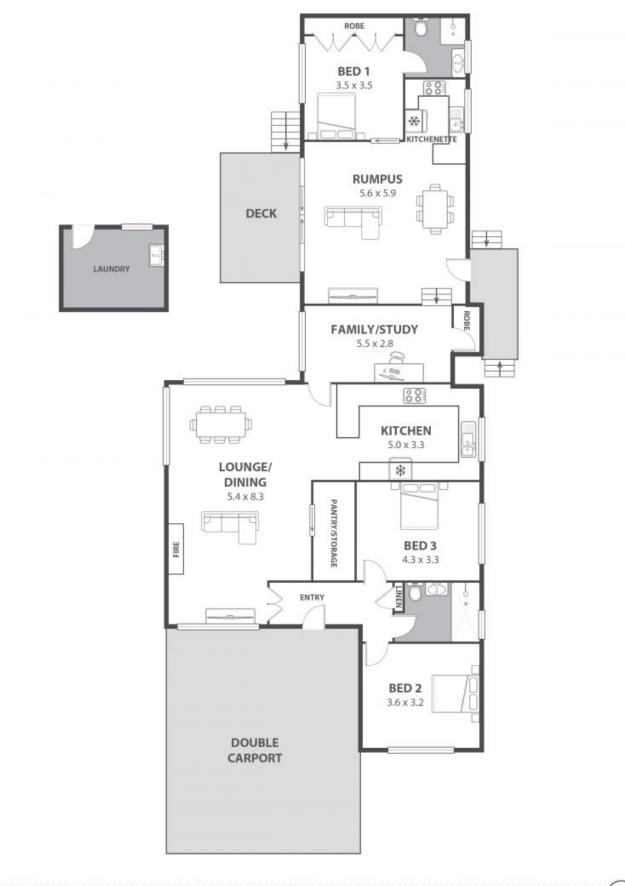

## RENOVATED FAMILY HOME WITH DUAL INCOME POTENTIAL

Renovated throughout, this single level cottage is a flexible family home or a smart addition to the investment portfolio. An extension at the rear of the property features a separate entry, kitchenette and bathroom offering adult children their own space, or dual income potential.

Price:

\$1,020,000

Adam McMahon

Adam McMahon 02 4267 5377

2

15 Gaynor Avenue, Mount Ousley

Internal Space 189m<sup>2</sup>

Ζ