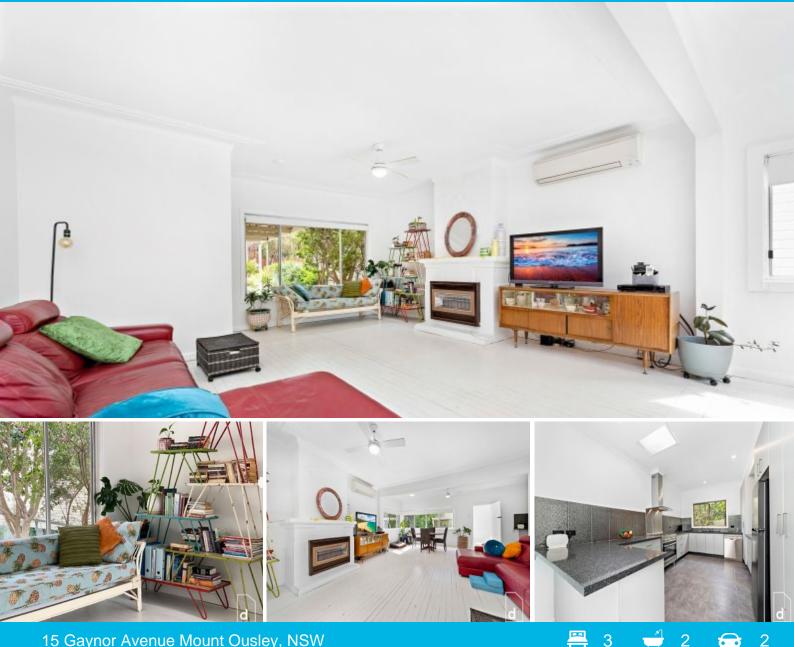

## 15 Gaynor Avenue Mount Ousley, NSW

## RENOVATED FAMILY HOME WITH DUAL INCOME POTENTIAL

Renovated throughout, this single level cottage is a flexible family home or a smart addition to the investment portfolio. An extension at the rear of the property features a separate entry, kitchenette and bathroom offering adult children their own space, or dual income potential.

Price:

\$1,020,000

Adam McMahon

Adam McMahon 02 4267 5377

2

15 Gaynor Avenue, Mount Ousley

Internal Space 189m<sup>2</sup>

Ζ