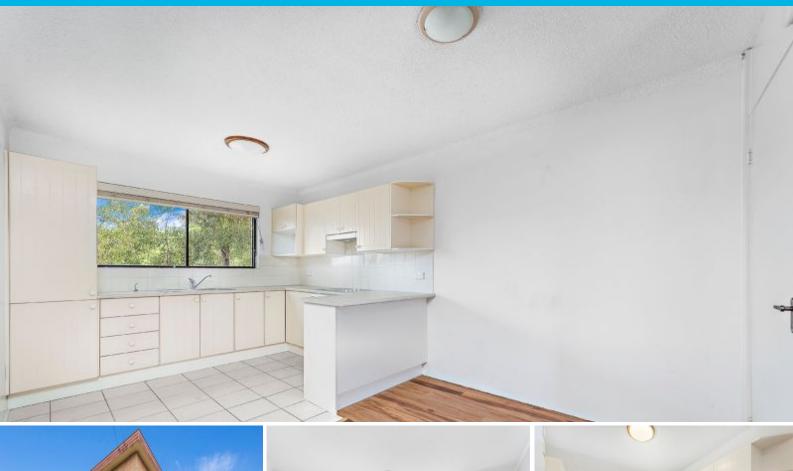

## Features include:

- Two large bedrooms with built-ins, the master bedroom of which also relishes in a north-facing aspect and includes an extra built-in for added storage
- Oversized lounge greets you on arrival with brand new flooring
- Sun-drenched, north-facing balcony. With views that stretch over the district and beyond to the escarpment
- Internal laundry off the bathroom,