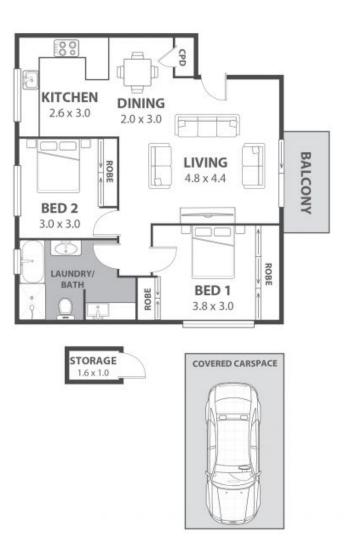

## Features include:

- Two large bedrooms with built-ins, the master bedroom of which also relishes in a north-facing aspect and includes an extra built-in for added storage
- Oversized lounge greets you on arrival with brand new flooring
- Sun-drenched, north-facing balcony. With views that stretch over the district and beyond to the escarpment
- Internal laundry off the bathroom,

 Price:
 \$450 pw

 Available Date:
 2021-11-03

**Sue English** 

1/18 High Street, Woonona

Internal Space 67m<sup>2</sup>