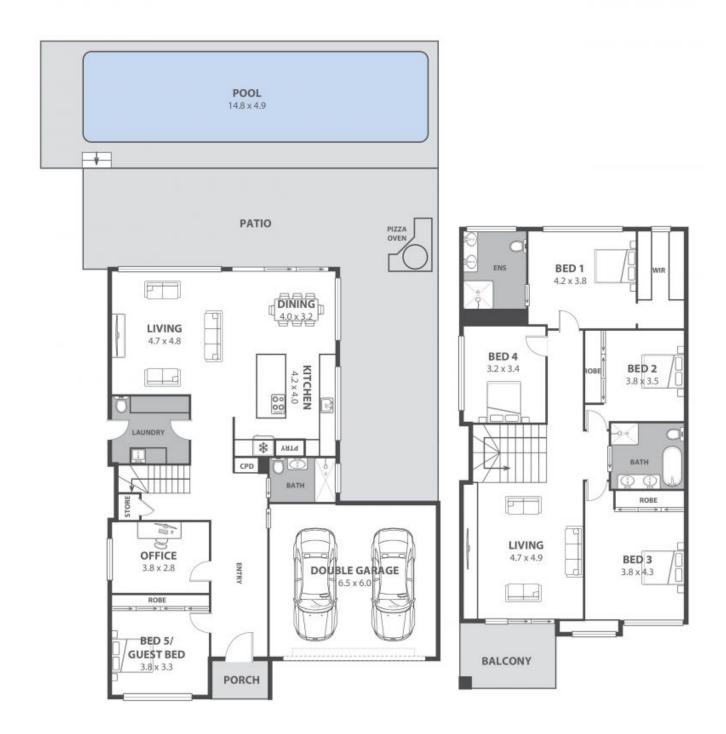

## A HOME OF DISTINCTION IN AN ESCARPMENT SETTING

Fusing contemporary finishes with luxury inclusions, this masterfully crafted 5 bedroom residence is an opulent oasis nestled on the foothills of the escarpment. Boasting an inground pool and pizza oven, this home was made for relaxed, outdoor entertaining!

Property...

No expense has been spared in the custom design of this lavish sanctuary. Greeting you on arrival is a stunning north-facing front fa?ade which utilises a striking combination of t

**Adam McMahon** 