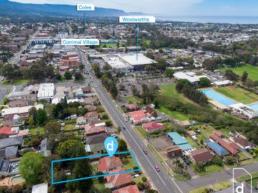

## SENSATIONAL STARTER, INVESTMENT OR DEVELOPMENT OPPORTUNITY

Perched on the cusp of the Corrimal village, a life of convenience awaits! Walking distance to shops, cafes, pool, parks and schools, this large and level allotment makes a fantastic starter or an investment property with opportunity to develop (STCA) if desired!

**Price:** \$1,050,000 **Council Rates:** \$525.75 p/q

Location

Everything you love about Corrimal is waiting for you at your doorstep. Leave the car at home and wander across the road to access first class facilities including Corrimal Pool, library and Ziem's Park.