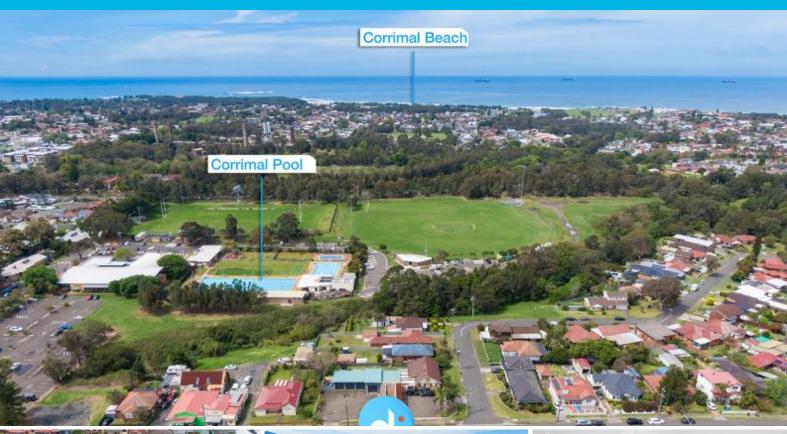

## SENSATIONAL STARTER, INVESTMENT OR DEVELOPMENT OPPORTUNITY

Perched on the cusp of the Corrimal village, a life of convenience awaits! Walking distance to shops, cafes, pool, parks and schools, this large and level allotment makes a fantastic starter or an investment property with opportunity to develop (STCA) if desired!

**Price:** \$1,050,000 **Council Rates:** \$525.75 p/q

Location

Everything you love about Corrimal is waiting for you at your doorstep. Leave the car at home and wander across the road to access first class facilities including Corrimal Pool, library and Ziem's Park.