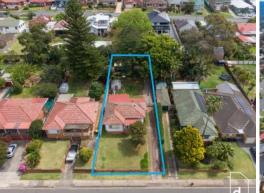

## dignam

291 Princes Highway Corrimal, NSW

3

2

## SENSATIONAL STARTER, INVESTMENT OR DEVELOPMENT OPPORTUNITY

Perched on the cusp of the Corrimal village, a life of convenience awaits! Walking distance to shops, cafes, pool, parks and schools, this large and level allotment makes a fantastic starter or an investment property with opportunity to develop (STCA) if desired!

**Price:** \$1,050,000 **Council Rates:** \$525.75 p/q

Location

Everything you love about Corrimal is waiting for you at your doorstep. Leave the car at home and wander across the road to access first class facilities including Corrimal Pool, library and Ziem's Park.