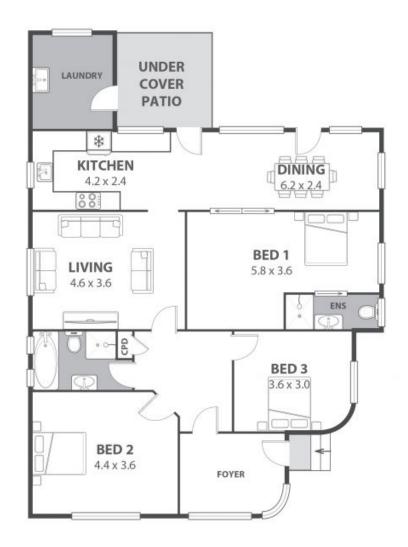

## SENSATIONAL STARTER, INVESTMENT OR DEVELOPMENT OPPORTUNITY

Perched on the cusp of the Corrimal village, a life of convenience awaits! Walking distance to shops, cafes, pool, parks and schools, this large and level allotment makes a fantastic starter or an investment property with opportunity to develop (STCA) if desired!