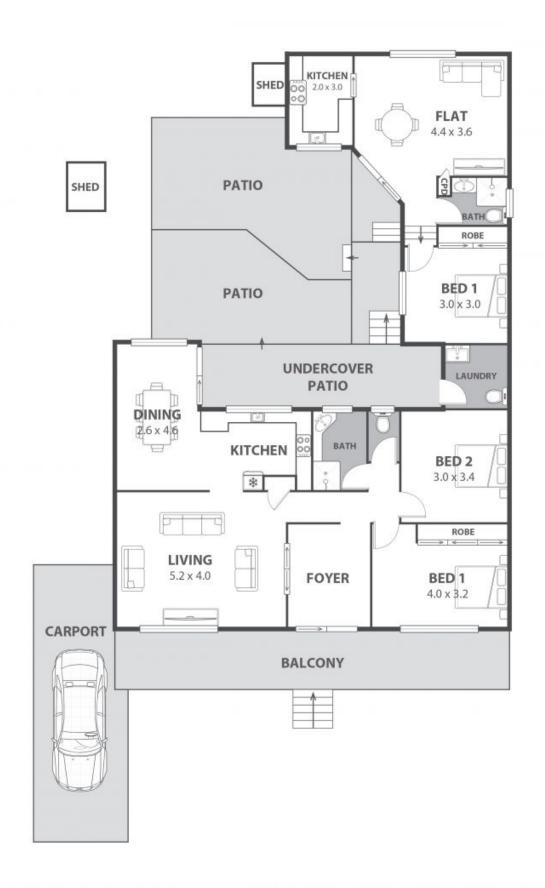

## RETRO CHARM ONLY FOOTSTEPS TO THE VILLAGE & BEACHES

A flexible offering to the Thirroul market, this character-filled home oozes retro beach vibes! Walking distance to the village and popular beaches, the property rests on a large block and incorporates a self-contained flat.