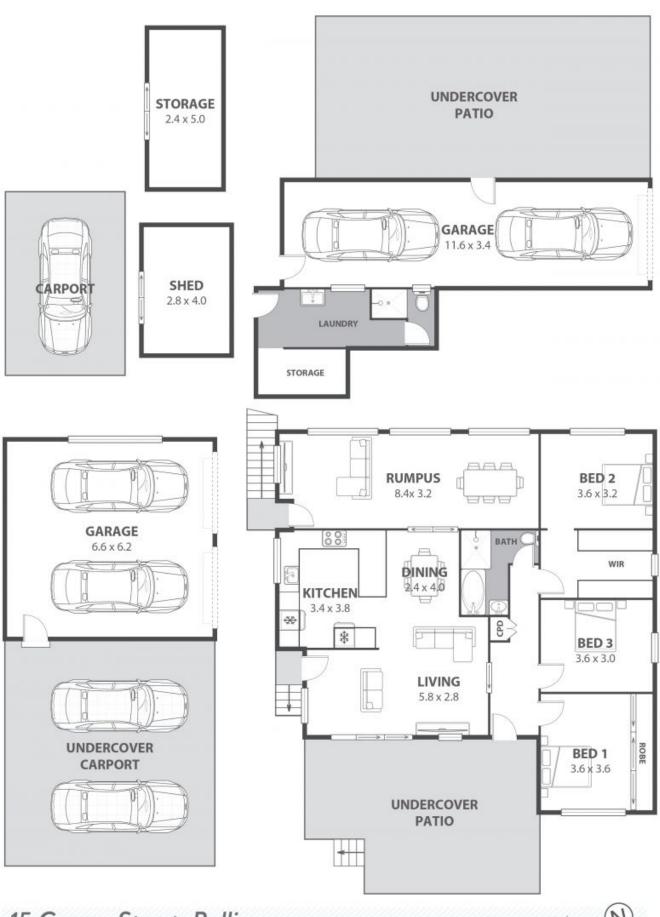

## OCCUPYING A BIG CORNER BLOCK & LOADS OF STORAGE

Occupying a big corner block, this property is a fantastic family home in an highly desirable locale. Walking distance to markets, shops and schools, the home is only moments to some of the region's most popular beaches!