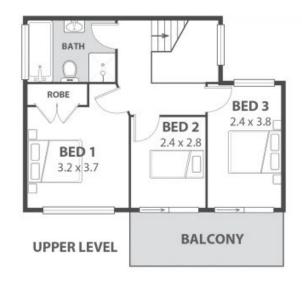

## **BOUTIQUE TOWNHOUSE IN A TREE-LINED STREET**

Located in a gorgeous tree-lined street, this 3 bedroom townhouse has been tastefully updated and is ready for you to move in or rent out in an instant.