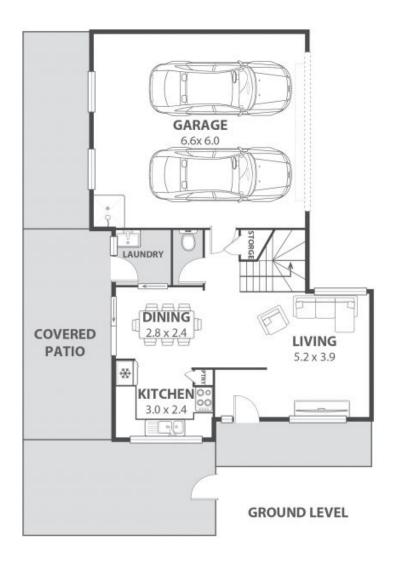

## **BOUTIQUE TOWNHOUSE IN A TREE-LINED STREET**

Located in a gorgeous tree-lined street, this 3 bedroom townhouse has been tastefully updated and is ready for you to move in or rent out in an instant.