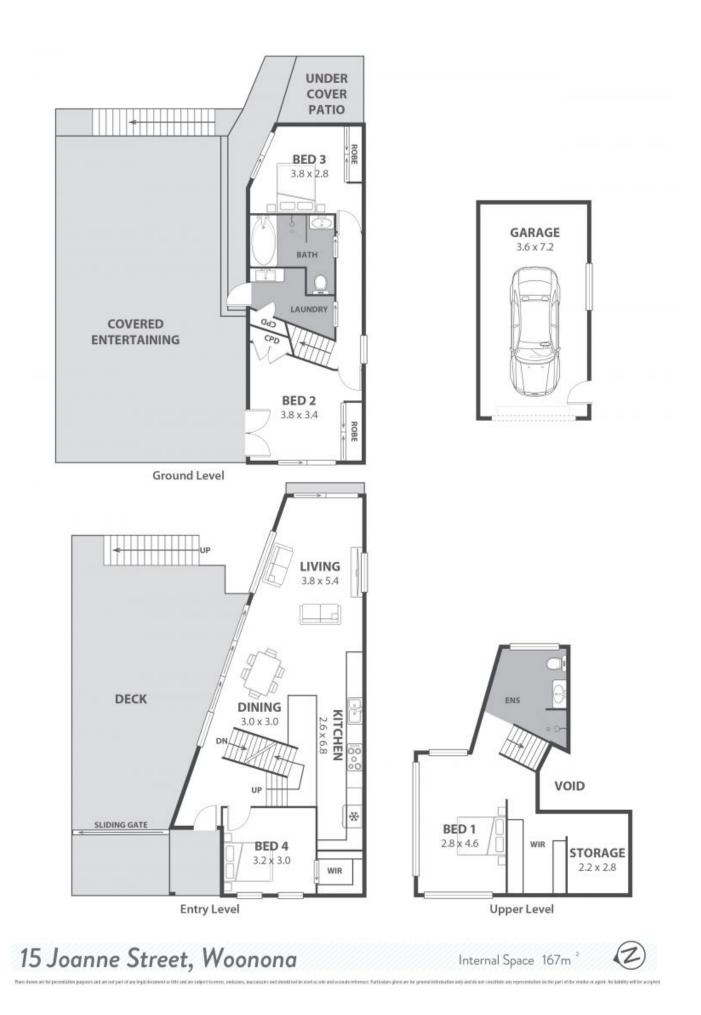

## ONE OF A KIND DESIGNER HOME

High on the hill in an exclusive escarpment enclave you'll find this unique tri-level residence which combines contemporary architecture with chic finishes. Boasting vast entertaining spaces and stunning ocean views, this masterpiece is a rare offering to the Woonona market.

### Property...

•••

An eye-catching fa?ade of timber, glass and iron creates a commanding presence as you arrive at this elevated abo

Price:

\$1,875,000

4

Adam McMahon

**Ethan Hennessy** 02 4267 5377

2

2