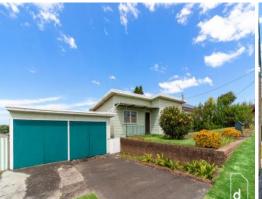

## ORIGINAL FAMILY HOME BURSTING WITH **POTENTIAL**

Land Size: 556m2 (Appox) Block Dimensions: 18.29m x 30.48m Zoning: R2 Low-Density Residential

\$600,000 Council Rates: \$411.91 p/q

Set into the hill in a picturesque Lake Heights enclave, you can't help but smile as you step inside this retro time capsule! Zoned R2 Low-Density Residential, explore your options to knockdown and rebuild, renovate, extend or develop (STCA).

Location

Property...

Resting on a 556m2 (approx) allotment, a traditional fa?ade framed by easycare gardens and lawns greet you on arrival of this original home. Constructed with timber and brick under

**Matt Dignam** 