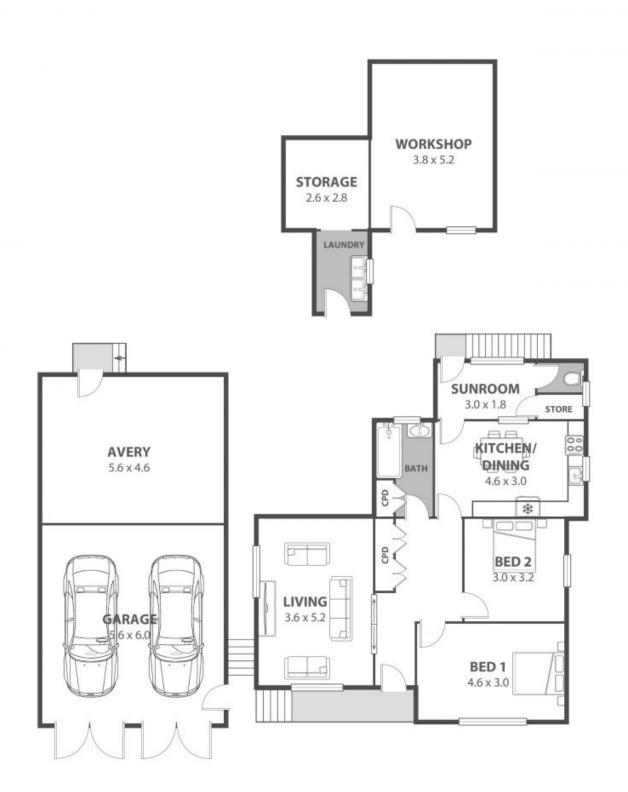

## ORIGINAL FAMILY HOME BURSTING WITH **POTENTIAL**

Land Size: 556m2 (Appox) Block Dimensions: 18.29m x 30.48m Zoning: R2 Low-Density Residential

\$600,000 Council Rates: \$411.91 p/q

Set into the hill in a picturesque Lake Heights enclave, you can't help but smile as you step inside this retro time capsule! Zoned R2 Low-Density Residential, explore your options to knockdown and rebuild, renovate, extend or develop (STCA).

Location

Property...

Resting on a 556m2 (approx) allotment, a traditional fa?ade framed by easycare gardens and lawns greet you on arrival of this original home. Constructed with timber and brick under

**Matt Dignam** 