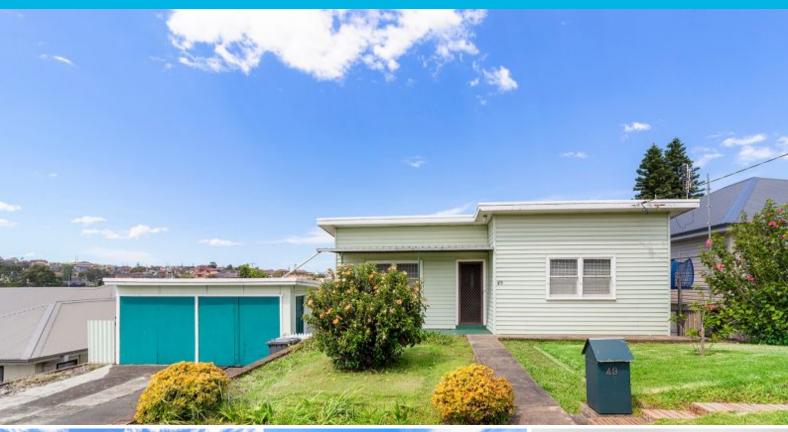

## 49 Barina Avenue Lake Heights, NSW

## ORIGINAL FAMILY HOME BURSTING WITH **POTENTIAL**

Land Size: 556m2 (Appox) Block Dimensions: 18.29m x 30.48m Zoning: R2 Low-Density Residential

\$600,000 Council Rates: \$411.91 p/q

Set into the hill in a picturesque Lake Heights enclave, you can't help but smile as you step inside this retro time capsule! Zoned R2 Low-Density Residential, explore your options to knockdown and rebuild, renovate, extend or develop (STCA).

Location

Property...

Resting on a 556m2 (approx) allotment, a traditional fa?ade framed by easycare gardens and lawns greet you on arrival of this original home. Constructed with timber and brick under

**Matt Dignam** 