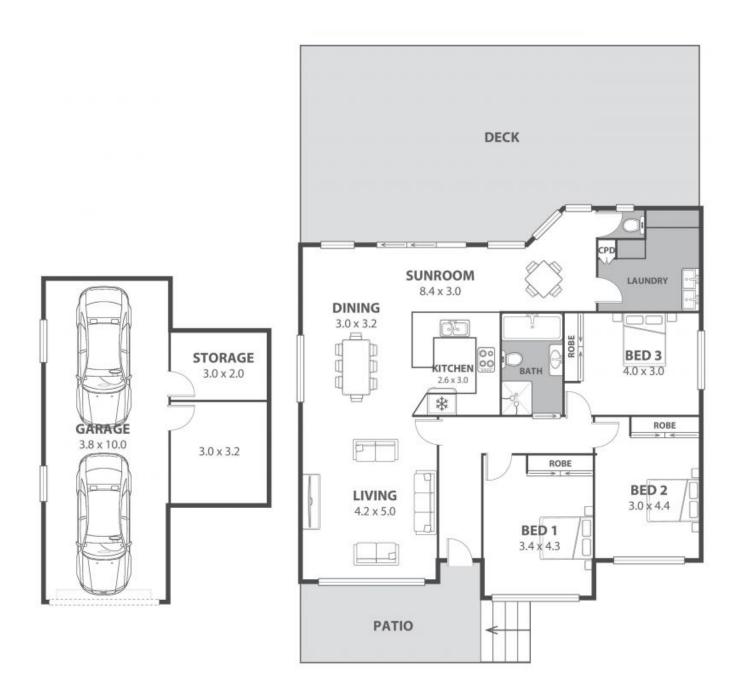

## CHIC FAMILY LIVING IN A KID-FRIENDLY CUL-DE-SAC

Renovated to perfection, this stylish home exudes an effortless chic coastal charm and offers abundant space for the growing family. Perched on the high side of a kid-friendly cul-de-sac, a carefree lifestyle awaits.