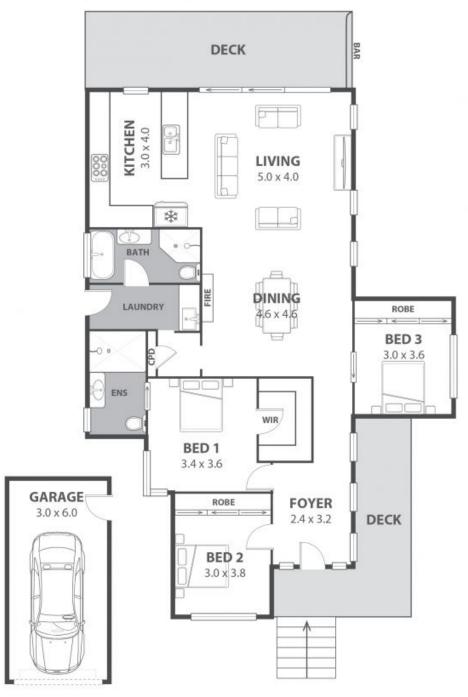

cottage will appeal to the discerning buyer who seeks the comfort of a luxury coastal lifestyle.

Location

Resting in an elevated escarpment pocket, this home relishes in a whisper quiet setting yet is only a casual stroll down the road to the main village of Woonona. A thriving town centre, Woonona conveniently offers a wide range of eateries, cafes, restaurants, services and supermarkets.

The property is also a stones throw away to other major amenities including playing fields, clubs, Bulli District Hospital and a choice of both primary and secondary schooling options.

World-class beaches of which the region is renowned for beckon just minutes from your doorstep, providing you wit

Price: \$1,670,000 Council Rates: \$622.90 p/q

**Adam McMahon** 

**Adam McMahon** 

02 4267 5377