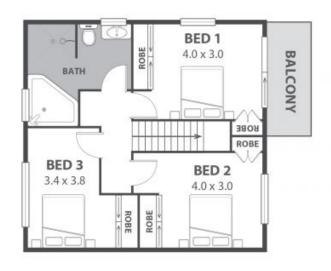

## TRENDY PLUS-SIZED TOWNHOUSE IN EXCLUSIVE EAST CORRIMAL POCKET

Set at the rear of a boutique complex of 7, this fully renovated townhouse offers plus-sized indoor and outdoor living and entertaining areas. Only a short walk to

## Location

Leave the car at home and explore the stunning landscape on foot as you discover a vast network of lakes, beaches, parks, reserves and cycleways at your doorstep.

Property

This high-set brick townhouse reveals traditional brick exteriors, whilst inside delights