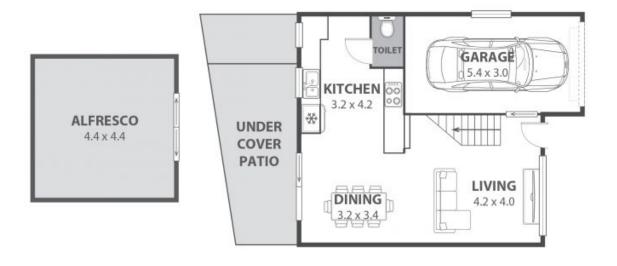

## TRENDY PLUS-SIZED TOWNHOUSE IN EXCLUSIVE EAST CORRIMAL POCKET

Set at the rear of a boutique complex of 7, this fully renovated townhouse offers plus-sized indoor and outdoor living and entertaining areas. Only a short walk to

## Location

Leave the car at home and explore the stunning landscape on foot as you discover a vast network of lakes, beaches, parks, reserves and cycleways at your doorstep.

Property

This high-set brick townhouse reveals traditional brick exteriors, whilst inside delights