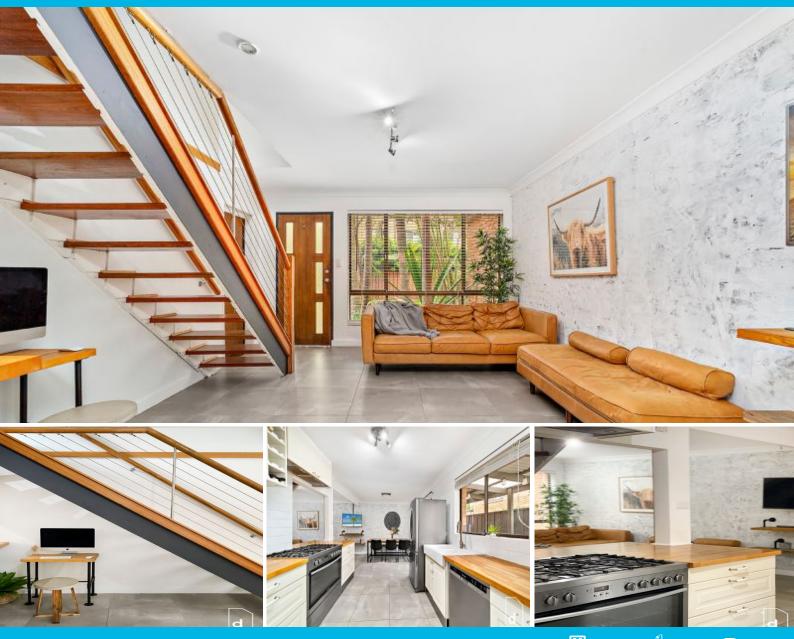

## TRENDY PLUS-SIZED TOWNHOUSE IN EXCLUSIVE EAST CORRIMAL POCKET

Set at the rear of a boutique complex of 7, this fully renovated townhouse offers plus-sized indoor and outdoor living and entertaining areas. Only a short walk to

## Location

Leave the car at home and explore the stunning landscape on foot as you discover a vast network of lakes, beaches, parks, reserves and cycleways at your doorstep.

Property

This high-set brick townhouse reveals traditional brick exteriors, whilst inside delights