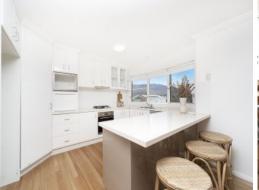

## Features include:

- Double doors invite you inside this split-level abode which embraces a neutral coastal palette while incorporating modern finishes.
- Entry level has been carefully considered to enhance a breezy indoor/outdoor lifestyle
- Open plan lounge and dining room which spill out onto a balcony that delights in both a north-facing aspect and a stunning view of the soaring escarpment
- Privately placed away from the other bedrooms, the parents retreat is a luxury escape showcasing a balcony, built-in robes and a deluxe ensuite.