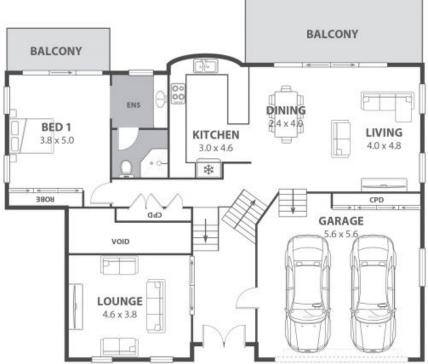

## Features include:

- Double doors invite you inside this split-level abode which embraces a neutral coastal palette while incorporating modern finishes.
- Entry level has been carefully considered to enhance a breezy indoor/outdoor lifestyle
- Open plan lounge and dining room which spill out onto a balcony that delights in both a north-facing aspect and a stunning view of the soaring escarpment
- Privately placed away from the other bedrooms, the parents retreat is a luxury escape showcasing a balcony, built-in robes and a deluxe ensuite.