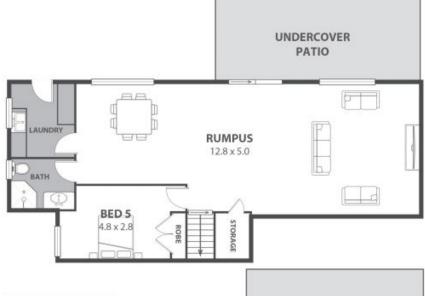

## Features include:

- Double doors invite you inside this split-level abode which embraces a neutral coastal palette while incorporating modern finishes.
- Entry level has been carefully considered to enhance a breezy indoor/outdoor lifestyle
- Open plan lounge and dining room which spill out onto a balcony that delights in both a north-facing aspect and a stunning view of the soaring escarpment
- Privately placed away from the other bedrooms, the parents retreat is a luxury escape showcasing a balcony, built-in robes and a deluxe ensuite.