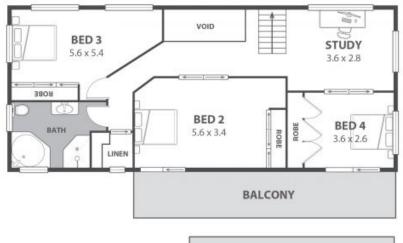

## Features include:

- Double doors invite you inside this split-level abode which embraces a neutral coastal palette while incorporating modern finishes.
- Entry level has been carefully considered to enhance a breezy indoor/outdoor lifestyle
- Open plan lounge and dining room which spill out onto a balcony that delights in both a north-facing aspect and a stunning view of the soaring escarpment
- Privately placed away from the other bedrooms, the parents retreat is a luxury escape showcasing a balcony, built-in robes and a deluxe ensuite.