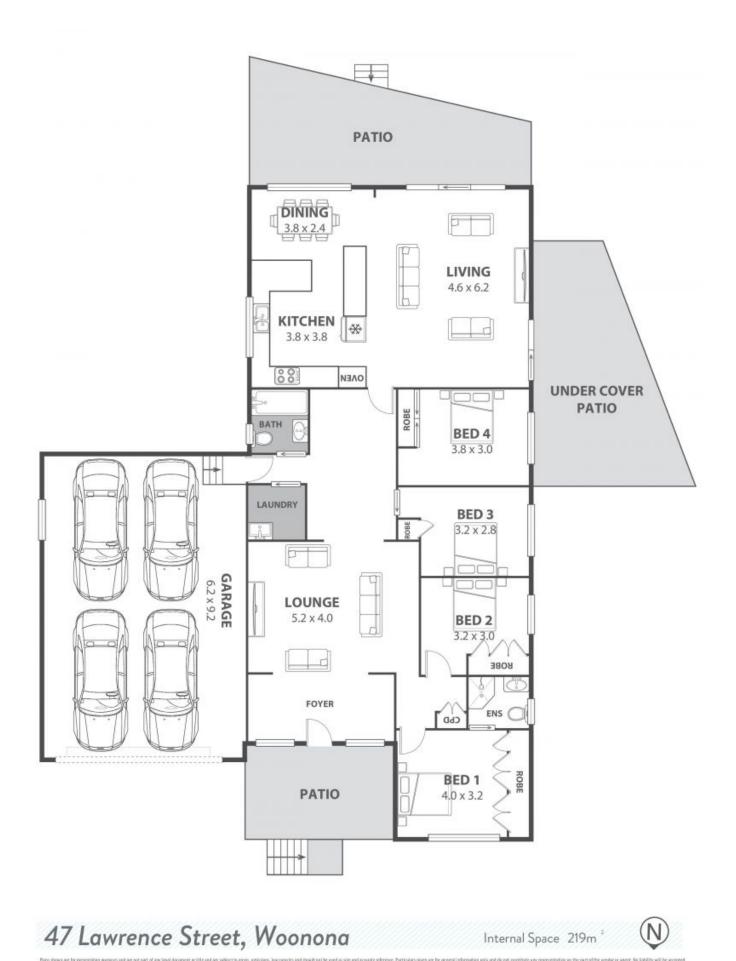

#### ....

Property ...

Sunlight filters through the oversized windows, flooding the kitchen, living and dining rooms in abundant light. Packed with loads of storage, the kitchen also features stainless steel appliances, gas cooking, an appliance nook and a dishwasher. A second lounge provides