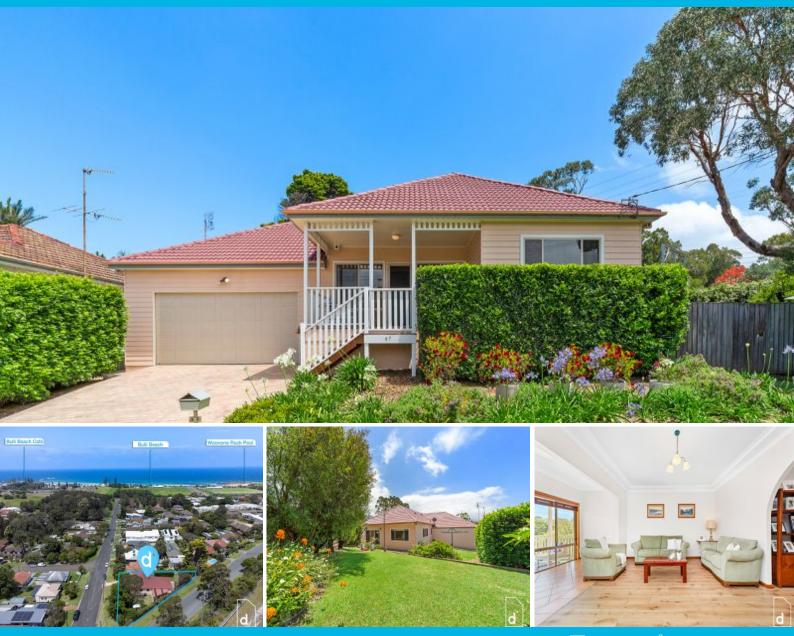

# SPACIOUS COASTAL COTTAGE ON A HUGE CORNER BLOCK

Occupying a large corner block in East Woonona, Bulli and Woonona beaches beckon from just footsteps away! Private and leafy, the home is a spacious retreat and makes a fantastic family home or investment property.

### Location

The iconic Bulli Beach Caf? is within walking distance, or meander into the township where you'll find an abundance of trendy cafes and eateries. The township is also home to supermarkets, retail outlets and services.

#### ....

Property ...

Sunlight filters through the oversized windows, flooding the kitchen, living and dining rooms in abundant light. Packed with loads of storage, the kitchen also features stainless steel appliances, gas cooking, an appliance nook and a dishwasher. A second lounge provides