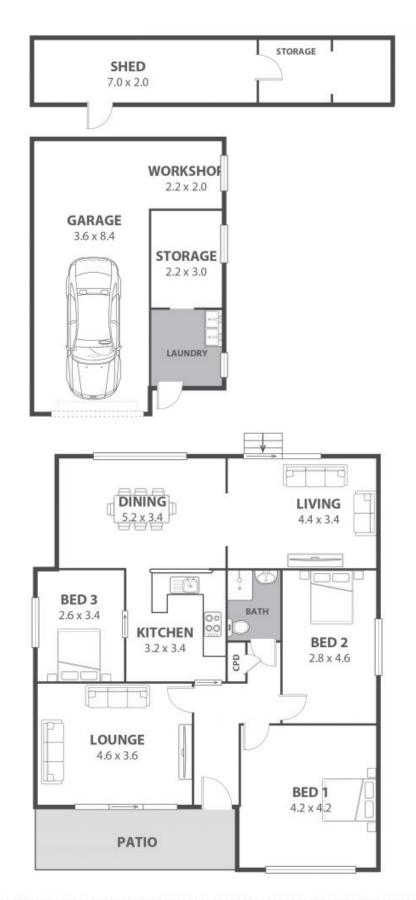

## **RETRO COASTAL PAD**

Positively bursting at the seams this retro coastal pad offers endless potential! Whether you're on the hunt for your next renovation project or a site to knockdown and rebuild your dream home? you only have to take a stroll down this street to find some inspiration!