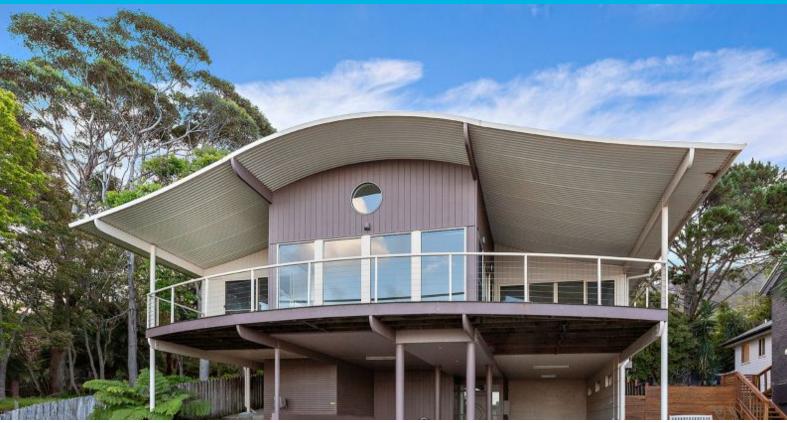

## STYLISH AUSTINMER BEACH HOUSE WITH STUNNING OCEAN VIEWS!

Eye-catching in design and thoughtfully laid out, this contemporary residence embraces the Austinmer beach lifestyle showcasing modern finishes, expansive indoor/outdoor living spaces and loads of storage to stash all the toys. Set high on the hill and revealing incredible ocean views, the home is positioned in a leafy yet convenient pocket, walking distance to Austinmer highlights including local beaches, Austinmer Ocean Pool, Pinecourt Park, popular cafes and the iconic Headlands Hotel!

Features include:

- Extensive 2-storey home with soaring high ceilings and timber flooring
- Massive front balcony with plenty of room to entertain or relax with a drink
- Elevated position which basks in sweeping ocean views and cooling coastal breezes
- Modern kitchen equipped with stone benchtops and premium stainless steel appliances including a dishwasher
- Bedrooms two and three are well-appointed and fitted with built-in robes