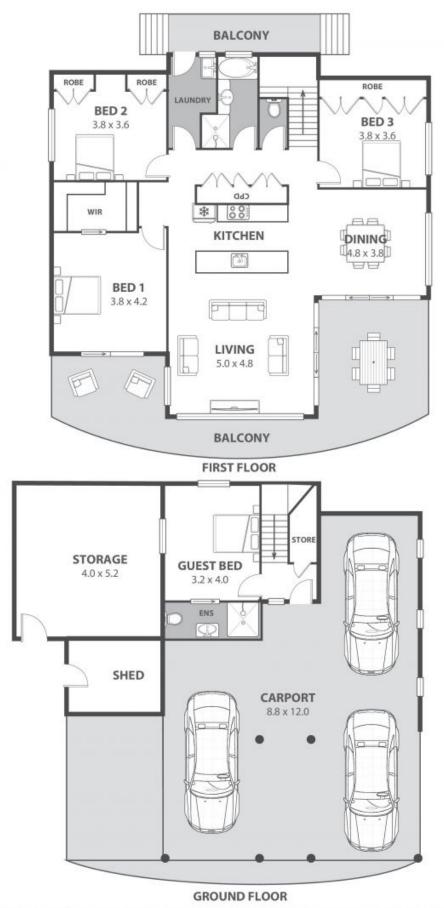

Features include:

- Extensive 2-storey home with soaring high ceilings and timber flooring
- Massive front balcony with plenty of room to entertain or relax with a drink
- Elevated position which basks in sweeping ocean views and cooling coastal breezes
- Modern kitchen equipped with stone benchtops and premium stainless steel appliances including a dishwasher
- Bedrooms two and three are well-appointed and fitted with built-in robes

Available Date: 2022-01-03

Sue English

2 Lawrence Hargrave Dr, Austinmer

Internal Space 180m<sup>2</sup>