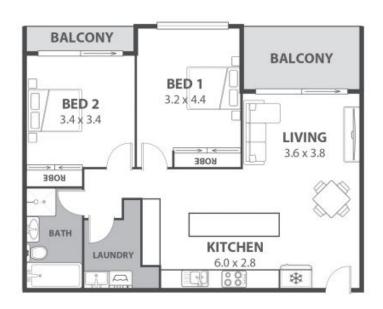

## CONTEMPORARY 2 BEDROOM UNIT WITH A CONVENIENT LIFESTYLE

Perched in a contemporary and convenient complex, this 2 bedroom apartment offers you a chance to break into the housing market without breaking the budget. Located halfway between Sydney and Wollongong, enjoy the benefits of city and coastal living!