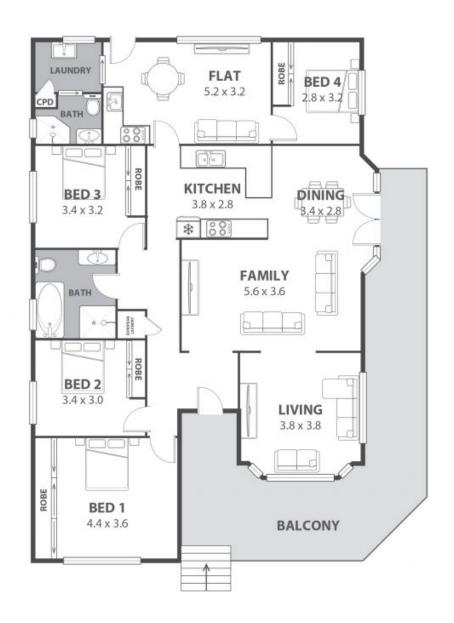

## WHERE THE RAINFOREST MEETS THE SEA

Nestled into the foothills of the escarpment, this picturesque home is a leafy escape that offers both a rainforest and beach lifestyle for the ultimate in tranquillity. The inclusion of a granny flat also delivers flexible living options to suit your needs!

Approximately 1-hour to Sydney and 25-minutes to Wollongong, the property is located within walking distance to Austinmer Train Station servicing both CBDs. ...

...

Set back from the road and surrounded by established gardens and mature trees, you can't help but instantly feel relaxed as you arrive at this immaculately presented home. Sprawled over a functional single level, a wrap-around front deck appreciates north

and east facing aspects for entertaining all day long. The balcony overlooks the heated saltwater pool, and beyond over the trees to the ocean waters that sparkle in the background. Here is where you'll spend most of your time,