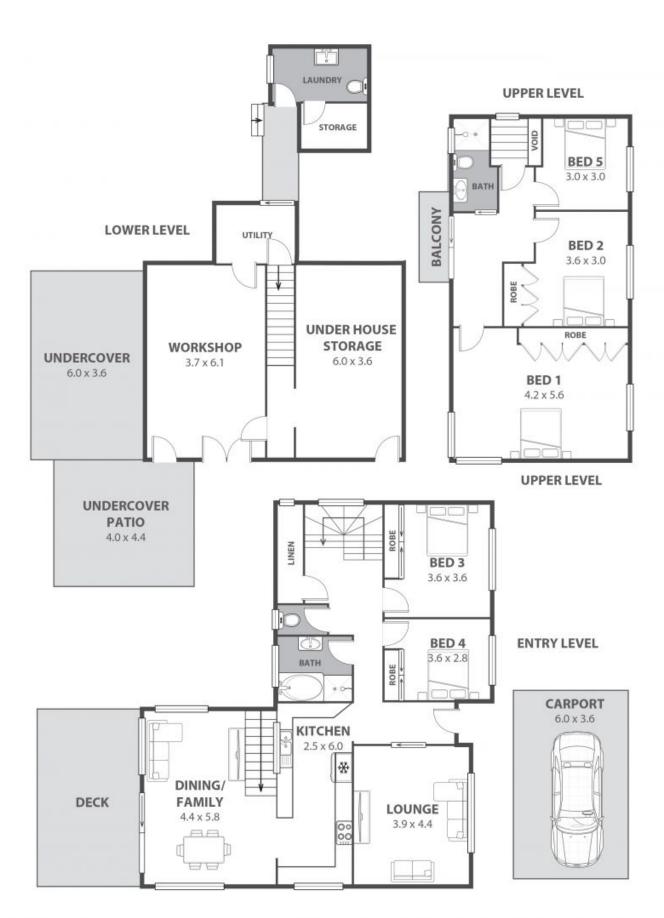

## THE BRADY BUNCH ABODE

Within easy walking distance to Woonona village and just a short drive to the beautiful Woonona Beach, this five-bedroom 'brady bunch abode' is set on a large leafy 881sqm (approx.)

With lush, established gardens perfect for little people to explore, oodles of storage, and a deck with a view to knock your socks off, this home is move in ready and offers potential for future updates to really make it your own!

Location

With water views from your elevated entertainer's deck and an incredible tropical landscape below, this spacious family home's location is quiet and majestic, and yet still just a short walk to the convenience of Woonona Village.