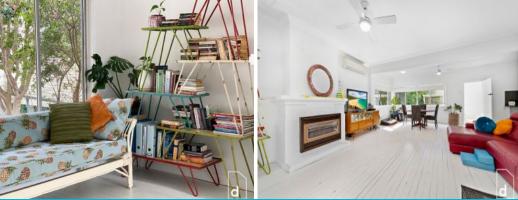

Features include:

- Single level residence finished in a crisp white palette, enhancing the scale of this coastal-inspired pad.
- Freshly painted interiors, cosy fireplace and extra high ceilings welcome you inside
- Oversized kitchen, bursting at the seams with inclusions, stone benchtops, tiled splashbacks, a walk-in storage/pantry, stainless steel oven and rangehood, oodles of cupboard space and gas cooking.
- Main residence boast additional room which would be ideal for a study, games room or extra bedroom
- Appreciating a separate entrance towards the rear is a self-contained flat incorporating a spacious rumpus and