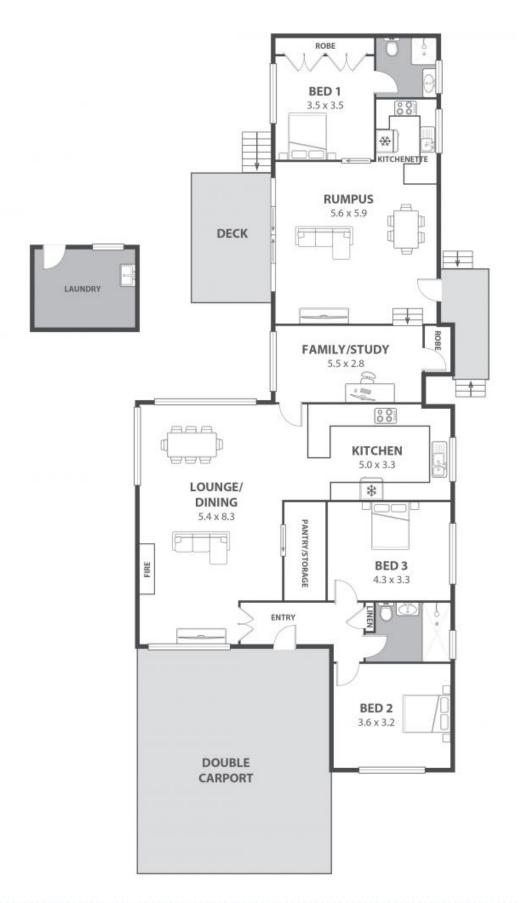

## RENOVATED FAMILY HOME WITH GRANNY FLAT

The fluid layout of this residence ensures it is a stand out. Renovated throughout, this single level cottage is a flexible family home featuring a separate entry, kitchenette and bathroom ideal for an extended family, teenage retreat or even holiday visitors. Located in a family-friendly enclave, there are numerous education facilities within walking distance, stunning beaches, botanical gardens, playing fields and cycleways are also in easy reach.

Features include:

- Single level residence finished in a crisp white palette, enhancing the scale of this coastal-inspired pad.
- Freshly painted interiors, cosy fireplace and extra high ceilings welcome you inside
- Oversized kitchen, bursting at the seams with inclusions, stone benchtops, tiled splashbacks, a walk-in storage/pantry, stainless steel oven and rangehood, oodles of cupboard space and gas cooking.
- Main residence boast additional room which would be ideal for a study, games room or extra bedroom
- Appreciating a separate entrance towards the rear is a self-contained flat incorporating a spacious rumpus and