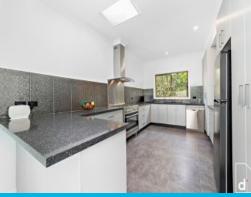

Features include:

- Single level residence finished in a crisp white palette, enhancing the scale of this coastal-inspired pad.
- Freshly painted interiors, cosy fireplace and extra high ceilings welcome you inside
- Oversized kitchen, bursting at the seams with inclusions, stone benchtops, tiled splashbacks, a walk-in storage/pantry, stainless steel oven and rangehood, oodles of cupboard space and gas cooking.
- Main residence boast additional room which would be ideal for a study, games room or extra bedroom
- Appreciating a separate entrance towards the rear is a self-contained flat incorporating a spacious rumpus and