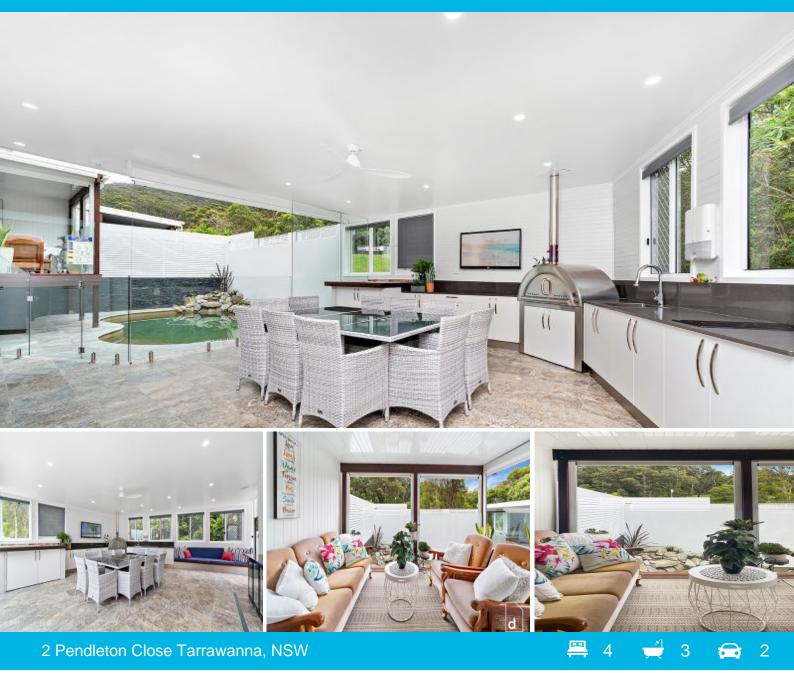

## Sea change or tree change? Why not both?

\*\* PLEASE NOTE: REGISTRATION PROIR TO VIEWING THIS HOME IS REQUIRED\*\*

Set on the fringe of the breath taking Illawarra Escarpment and just 3km from the beach, this move-right-in four-bedroom home is the perfect family haven.

## Location

Tree change or sea change? This home offers the very best of both! With the sparkling waters of Corrimal beach just 3km (approx.) from your front door, and the absolutely breath taking Illawarra Escarpment boarding your backyard, this home's location serves up Mother Nature's best.

Price:Contact AgentCouncil Rates:\$462.04 p/q

Adam McMahon

Adam McMahon 02 4267 5377

2 Pendleton Close, Tarrawanna

Internal Space 187m<sup>2</sup>

N