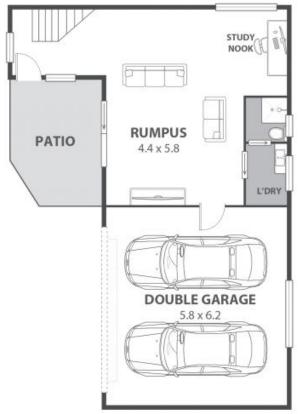

## The Perfect Getaway!

Situated on the fringe of the vibrant village centre of Thirroul, and only moments from the pristine waters of Thirroul Beach, this home's enviable location gives you the best of both worlds, right on your doorstep.

Location

Imagine... stepping out of your front door on the perfect summer's morning, grabbing a freshly roasted barista coffee from the caf? directly across the street, and then taking an easy five-minute stroll through the village before reaching the sands of Thirroul beach. What a way to start the day!

Leave the car at home and walk to Thirroul Station for the 90-minute (approx.) train ride to Sydney, or be at Wollongong in just 20 minutes (approx.)....

...

Whether you make it your home or a holiday getaway, this townhouse presents an amazing opportunity to start the  $\ensuremath{c}$ 