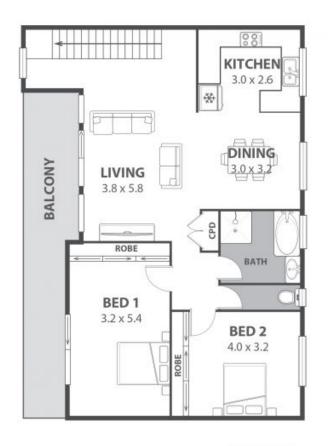

## The Perfect Getaway!

Situated on the fringe of the vibrant village centre of Thirroul, and only moments from the pristine waters of Thirroul Beach, this home's enviable location gives you the best of both worlds, right on your doorstep.

Location

Imagine... stepping out of your front door on the perfect summer's morning, grabbing a freshly roasted barista coffee from the caf? directly across the street, and then taking an easy five-minute stroll through the village before reaching the sands of Thirroul beach. What a way to start the day!

Leave the car at home and walk to Thirroul Station for the 90-minute (approx.) train ride to Sydney, or be at Wollongong in just 20 minutes (approx.)....

...

Whether you make it your home or a holiday getaway, this townhouse presents an amazing opportunity to start the  $\ensuremath{c}$ 