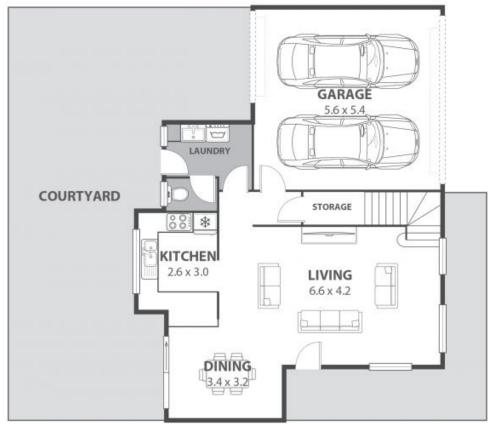

## dignam









1/5 Myall Street Oatley, NSW

<u>=</u>

<u></u>

2



## SPRAWLING TOWNHOUSE IN A BOUTIQUE COMPLEX

Exuding a traditional charm, this picturesque townhouse delivers space, comfort and convenience. Recently updated and ready to welcome new inhabitants, this is a fantastic alternative to buying a home in a popular suburb.

 Price:
 \$1,570,000

 Council Rates:
 \$363.00 p/q

 Strata Rates:
 \$690.00 p/q

Location

Perched on a leafy and extra-wide street, the townhouse rests at the front of a well-maintained complex alongside other high quality properties.

Approximately a 30-minute drive into the Sydney CBD, the area is serviced by local bus links and the Mortdale Train Station.

Sue English

**Adam McMahon** 

02 4267 5377