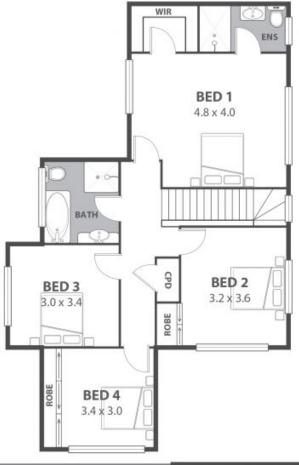

## dignam









1/5 Myall Street Oatley, NSW

<u>=</u>

<u></u>

2



## SPRAWLING TOWNHOUSE IN A BOUTIQUE COMPLEX

Exuding a traditional charm, this picturesque townhouse delivers space, comfort and convenience. Recently updated and ready to welcome new inhabitants, this is a fantastic alternative to buying a home in a popular suburb.

 Price:
 \$1,570,000

 Council Rates:
 \$363.00 p/q

 Strata Rates:
 \$690.00 p/q

Location

Perched on a leafy and extra-wide street, the townhouse rests at the front of a well-maintained complex alongside other high quality properties.

Approximately a 30-minute drive into the Sydney CBD, the area is serviced by local bus links and the Mortdale Train Station.

Sue English

**Adam McMahon** 

02 4267 5377