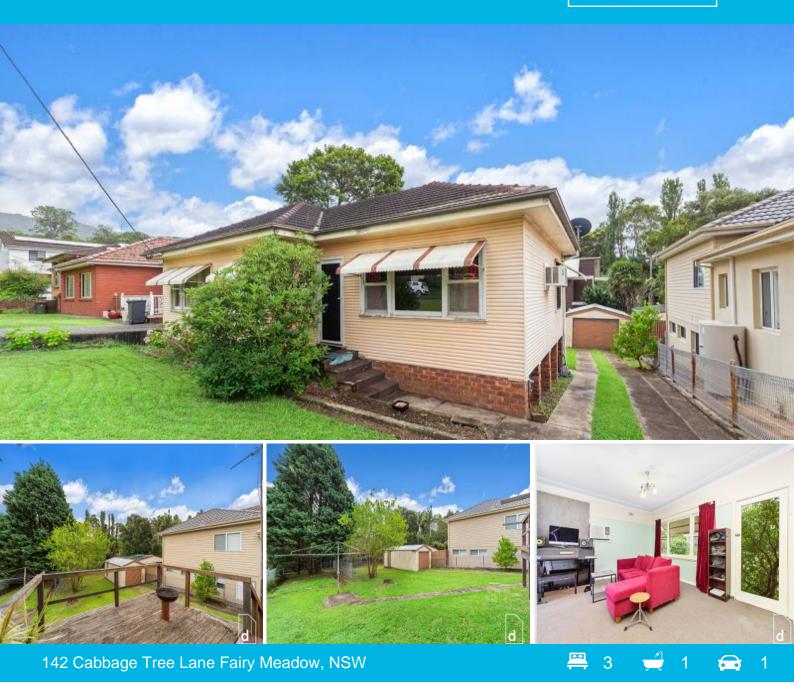

## POTENTIAL PLUS!

Located in a sought-after area of Fairy Meadow, this home's neat retro fa?ade, generous 556 sqm block (approx.) and super convenient location will charm all who inspect!

Dubbed as the most 'affordable' house on a in the Norther Suburbs of the Illawarra, this home offers loads of potential.

 Price:
 \$982,200

 Council Rates:
 \$488.56 p/q

Adam McMahon

Adam McMahon 02 4267 5377

142 Cabbage Tree Lane, Fairy Meadow Internal Space 99m<sup>2</sup>

(N