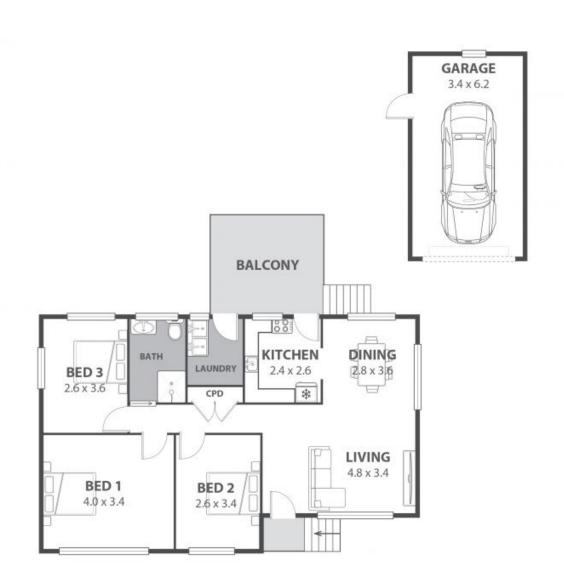

 Price:
 \$982,200

 Council Rates:
 \$488.56 p/q

Adam McMahon

Adam McMahon 02 4267 5377

142 Cabbage Tree Lane, Fairy Meadow Internal Space 99m<sup>2</sup>

(N