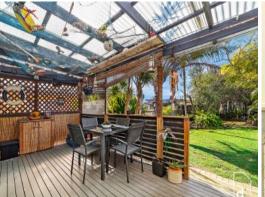

## Features include:

- Lliving areas and bedrooms unfold over a single level
- Separate lounge offers high ceilings, ornate cornices and striking timber floors that feature throughout the home.
- Timber-style kitchen with quality appliances integrates with ease to the dining room and utility room which could also be utilised as a home office.
- Showcasing four bedrooms, the master and second bedroom are fitted with built-in robes to maximise storage.
- Servicing the bedrooms is a family bathroom complete with shower over bath, vanity and toilet.
- Internal laundry, 2nd toilet, split system air-conditioning and ceiling fans throughout