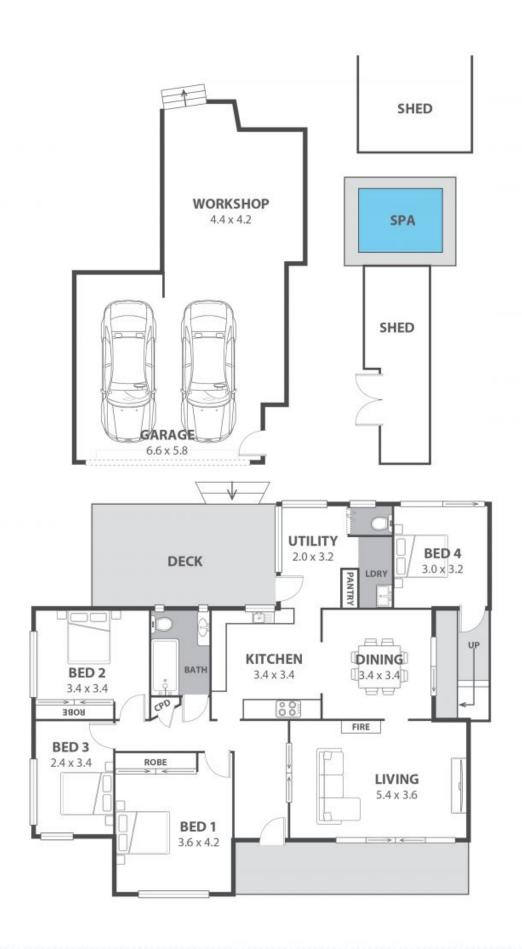

## BIG FAMILY HOME IN THE HEART OF BULLI

This large ultra-convenient family abode is only a stroll to Bulli Village and Thirroul township, stunning beaches and local schools. Offering space for the whole family and an abundance of storage, this property will not disappoint.

## Features include:

- Lliving areas and bedrooms unfold over a single level
- Separate lounge offers high ceilings, ornate cornices and striking timber floors that feature throughout the home.
- Timber-style kitchen with quality appliances integrates with ease to the dining room and utility room which could also be utilised as a home office.
- Showcasing four bedrooms, the master and second bedroom are fitted with built-in robes to maximise storage.
- Servicing the bedrooms is a family bathroom complete with shower over bath, vanity and toilet.
- Internal laundry, 2nd toilet, split system air-conditioning and ceiling fans throughout