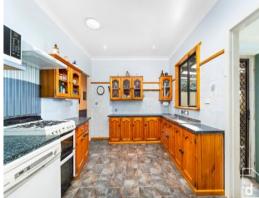

## Features include:

- Lliving areas and bedrooms unfold over a single level
- Separate lounge offers high ceilings, ornate cornices and striking timber floors that feature throughout the home.
- Timber-style kitchen with quality appliances integrates with ease to the dining room and utility room which could also be utilised as a home office.
- Showcasing four bedrooms, the master and second bedroom are fitted with built-in robes to maximise storage.
- Servicing the bedrooms is a family bathroom complete with shower over bath, vanity and toilet.
- Internal laundry, 2nd toilet, split system air-conditioning and ceiling fans throughout