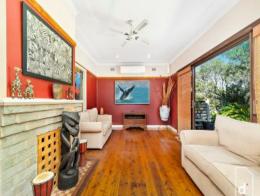

## Features include:

- Lliving areas and bedrooms unfold over a single level
- Separate lounge offers high ceilings, ornate cornices and striking timber floors that feature throughout the home.
- Timber-style kitchen with quality appliances integrates with ease to the dining room and utility room which could also be utilised as a home office.
- Showcasing four bedrooms, the master and second bedroom are fitted with built-in robes to maximise storage.
- Servicing the bedrooms is a family bathroom complete with shower over bath, vanity and toilet.
- Internal laundry, 2nd toilet, split system air-conditioning and ceiling fans throughout