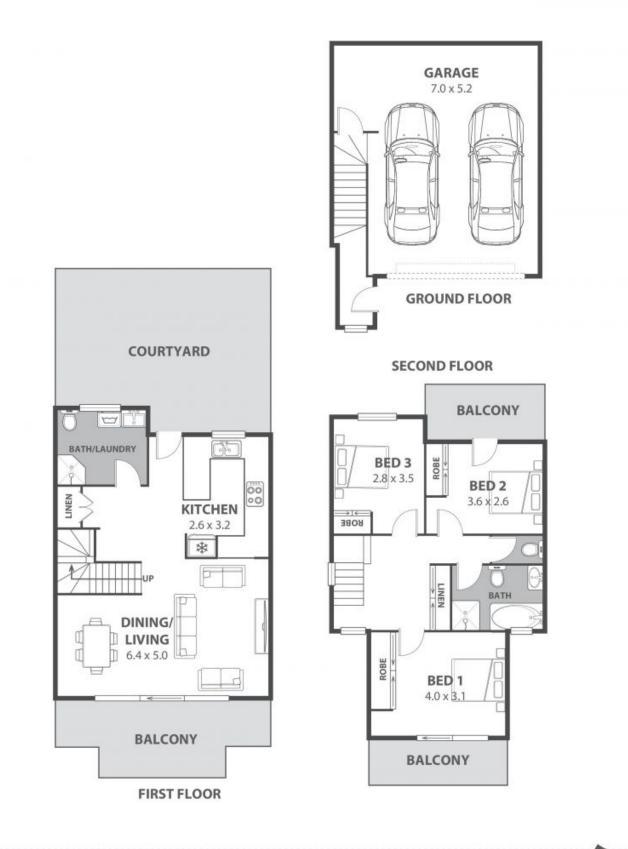

## Property

Superbly renovated and inspiring, this solid brick townhouse spills over 3 levels. Your jo

| Price:         | \$1,400,000  |
|----------------|--------------|
| Council Rates: | \$425.00 p/q |
| Water Rates:   | \$150.00 p/q |
| Strata Rates:  | \$470.00 p/q |

Adam McMahon

**Ethan Hennessy** 02 4267 5377

6/738 Lawrence Hargrave Drive, Coledale Internal Space 154m<sup>2</sup>