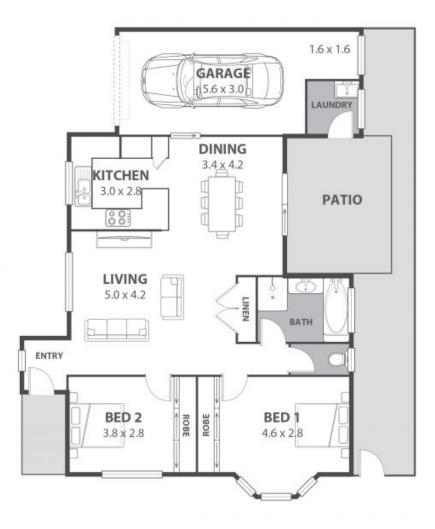

.

Location

Conveniently located in Wollongong's inner-city suburb of Gwynneville, this home offers a convenient, easy-going lifestyle with easy access to everything you could possibly need.

On sunny weekends, jump in the car and be relaxing on the sand at Wollongong Beach in just a few short minutes, or pack a picnic and head to Wollongong's beautiful botanic garden, just a two-minute drive from home. ...

When it's time for a day in Sydney, you'll have an easy 1 hour 20-minute drive (approx.) from home, or a relaxing train ride direct from North Wollongong Station - just 750 metres (approx.) from your new

| Price:         | Contact Agent |
|----------------|---------------|
| Council Rates: | \$357.70 p/q  |
| Strata Rates:  | \$821.00 p/q  |

Adam McMahon

Adam McMahon 02 4267 5377



1/14 Catherine Street, Gwynneville

Internal Space 100m<sup>2</sup>

Ø