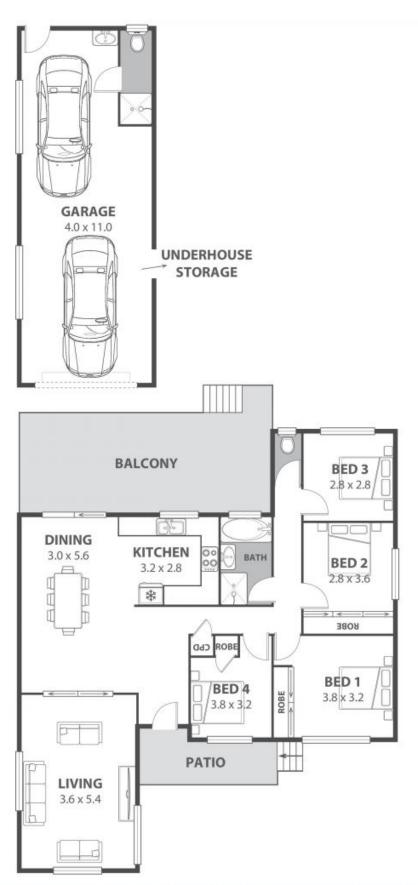

## 'Hole-in-one' family living!

Set on 553sqm (approx.) and just a short walk to the spectacular Russell Vale Golf Course, this four-bedroom Woonona home offers space and convenience, in a fabulous location with easy access to everything you'll need for the ideal family lifestyle.

Location

Located on a family-friendly Woonona street with views of the gorgeous Illawarra Escarpment, this fabulous home offers every convenience you'll need for a laid-back coastal lifestyle.

**Price:** \$1,393,000 **Council Rates:** \$573.54 p/q