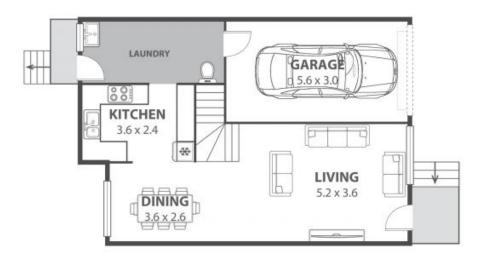

## Property ...

With an easy-living floorplan spread across two levels, this townhouse is a movie-right-in prospect, with potential for cosmetic updates to really make it your own. Its attractive brick and timber fa?ade

# Adam McMahon

**Ethan Hennessy** 02 4267 5377

3/51 Lake Parade, East Corrimal

Internal Space 105m<sup>2</sup>

Ø