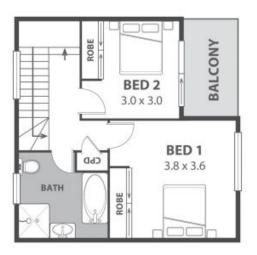

## Property ...

With an easy-living floorplan spread across two levels, this townhouse is a movie-right-in prospect, with potential for cosmetic updates to really make it your own. Its attractive brick and timber fa?ade

# Adam McMahon

**Ethan Hennessy** 02 4267 5377

3/51 Lake Parade, East Corrimal

Internal Space 105m<sup>2</sup>

Ø