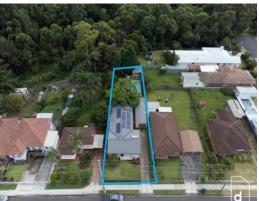

### Neat-as-a-pin and ready to move in!

Set on a large 835sqm (approx.) block with the breathtaking Illawarra Escarpment rising majestically in the background, this welcoming four-bedroom family home is deceptively spacious, with a resort-style garden dreams are made of! Just 2.2km (approx.) from the iconic Towradgi Beach and rock pool, and close to shops, schools and amenities, an idyllic family lifestyle awaits you here!