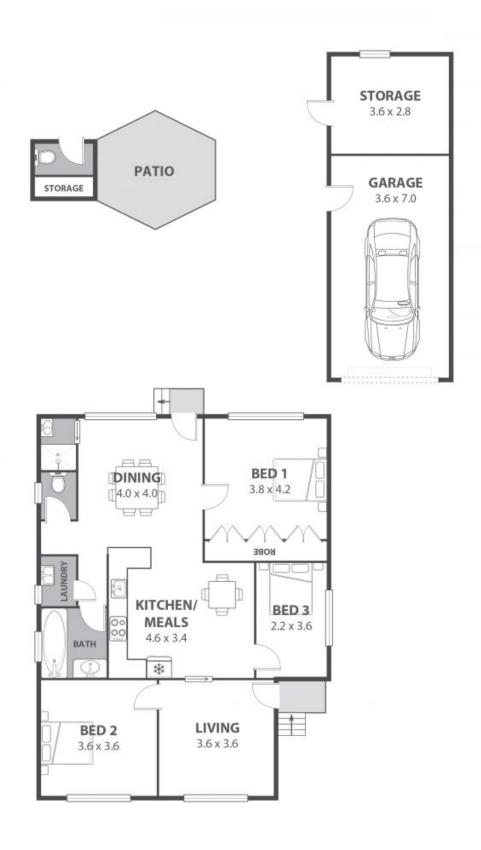

Property...

With three bedrooms and a huge 694sqm (approx.) block, this Fernhill family home is ready to welcome new owners a

Price: \$1,160,000 Council Rates: \$523.00 p/q

**Adam McMahon** 

**Adam McMahon** 