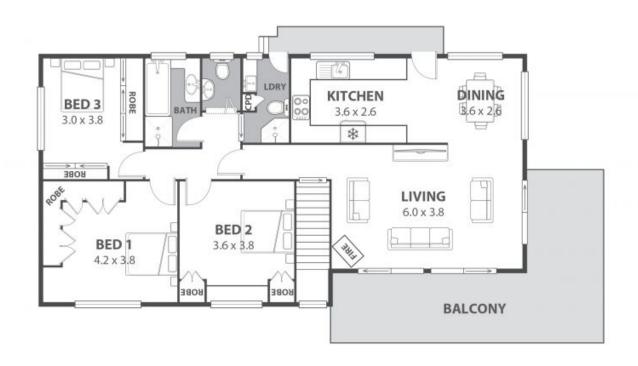

## ELEVATED BULLI RETREAT IN A QUIET CUL-DE-SAC

Hidden in one of East Bulli's best kept secret cul-de-sacs, this lovingly cared for family home is situated on an elevated 885m2 (approx.) leafy garden block with wide escarpment views & ocean glimpses. Ripe with opportunity to add future value by constructing a granny flat and/or subdividing (STCA) this property offers an opportunity that is becoming increasingly rare in Bulli.