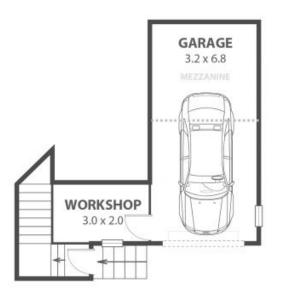

## ELEVATED BULLI RETREAT IN A QUIET CUL-DE-SAC

Hidden in one of East Bulli's best kept secret cul-de-sacs, this lovingly cared for family home is situated on an elevated 885m2 (approx.) leafy garden block with wide escarpment views & ocean glimpses. Ripe with opportunity to add future value by constructing a granny flat and/or subdividing (STCA) this property offers an opportunity that is becoming increasingly rare in Bulli.