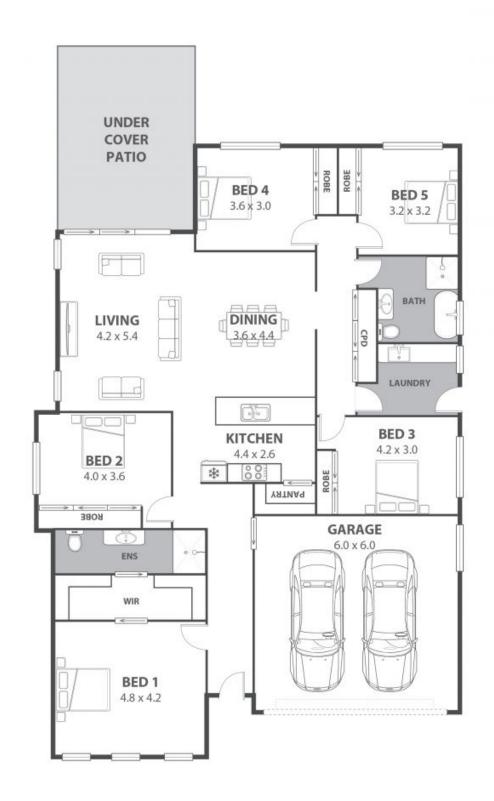

## Five bedrooms and escarpment views!

Located in the sought-after Kembla Grange Estate on a huge 540sqm corner block, this sleek and spacious five-bedroom home offers loads of room to move. Just minutes from shops, schools and public transport and a short drive to all the conveniences of Wollongong, this home will appeal to growing families and astute investors alike.